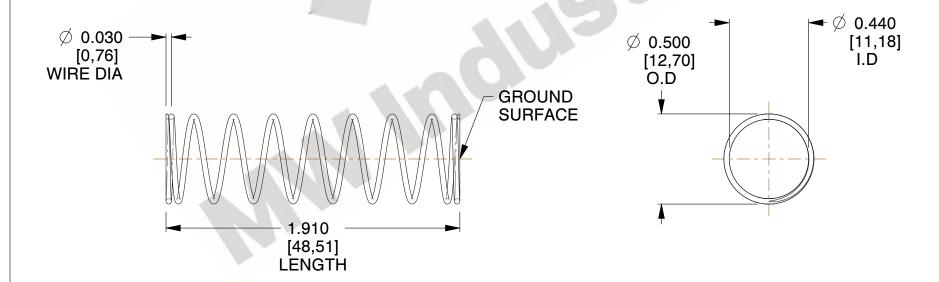

## **NOTES:**

1. Material : Spring Steel 2. Finish : Glod Irridite

3. Ends: Closed and Ground

4. Total Coils: 10.000

Sugg. Max. Deflection: 0.600 (in)
 Sugg. Max. Load: 2.300 (lbs)

7. All Drawing Dimensions are in Inches [mm]

1.878

SCALE

11772

COMPONENT

COMPRESSION SPRINGS

UNIT
INCH [mm]
SHEET

**SPRINGS** 

1 of 1