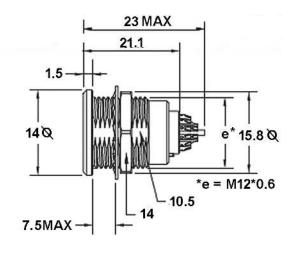

## FSG.1B.307.CLL PUSH-PULL FXIED SOCKET RECEPTACLE 7 CONTACTS, SOLDER

| CONTACT INFO |        | DIA |
|--------------|--------|-----|
| MALE         | FEMALE | mm  |
|              |        | 0.7 |

| KEY SPECIFICATIONS   |              |  |
|----------------------|--------------|--|
| CONNECTOR SERIES     | FSG          |  |
| CONNECTOR SIZE       | 1B           |  |
| CONNECTOR GENDER     | FEMALE       |  |
| CODING               | G            |  |
| LOCKING STYLE        | SELF LOCKING |  |
| ATTACHMENT METHOD    | SOLDER       |  |
| IP RATING            | IP 50        |  |
| STANDARD MATE SERIES | PSG          |  |

| GENERAL SPECIFICATIONS  |                                  |  |
|-------------------------|----------------------------------|--|
| TEMPERATURE RANGE       | -55 DEG C - +200 DEG C           |  |
| INSULATOR MATERIAL      | PEEK                             |  |
| SOLDER CONTACT MATERIAL | COPPER ALLOY, GOLD PLATED        |  |
| CONNECTOR BODY MATERIAL | BRASS, NICKEL PLATED             |  |
| COUPLING NUT, SCREW     | BRASS, CHROME PLATED             |  |
| INSULATION RESISTANCE   | EQUAL OR GREATER THAN 100 M-OHMS |  |