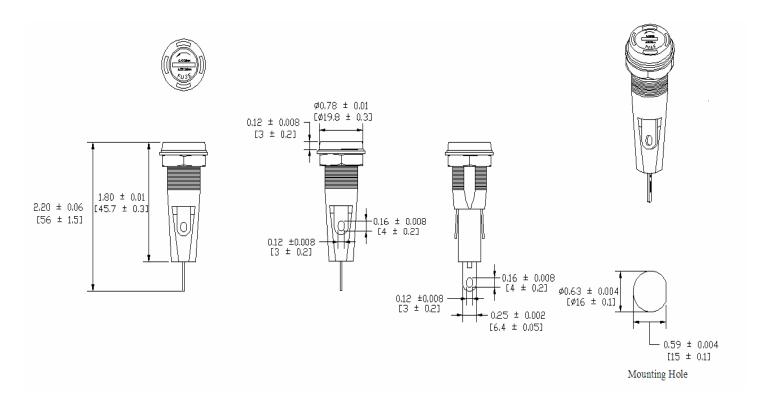

## **Type PMA-DS-07-SOS Panel Mount Fuse Holder** 1/4" x 11/4" (6.3 x 32mm) Fuses **Driver / Screw**



www.optifuse.com

(619) 593-5050

Electrical Rating: 20A, 250V AC **Fuse Style:** 1/4" x 11/4" (6.3 x 33mm)

**Material:** 

Frame and Cap: Nylon (UL flame: 94V-2)

**Terminals:** Nickel-plated brass Cap: Slotted Driver type, Screw type Mounting: by nut and washer Terminal: Solder 6.4mm / 0.25" **Panel Thickness:** 0.5 ~ 7mm **Agency Standards and Listings:** 

**Product Dimensions: Inches [mm]** 



## Warning:

-Operation beyond the specified maximum ratings or improper use may result in damage and possible electrical arcing and/or flame.



-Fuse Holders are not intended for circuit disconnect. All power should be disconnected before removing fuse.

-Avoid contact of Fuse Holder with chemical solvent. Prolonged contact may damage the device performance.