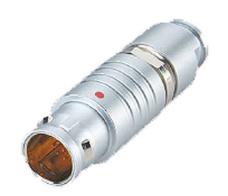

## PSG.1B.304.CLAD62Z

## PUSH-PULL PLUG, 4 PIN CONTACTS, SOLDER, 6.2 MM COLLET, STRAIN RELIEF NUT

| KEY SPECIFICATIONS   |              |
|----------------------|--------------|
| CONNECTOR SERIES     | PSG          |
| CONNECTOR SIZE       | 1B           |
| CONNECTOR GENDER     | MALE         |
| CODING               | G            |
| LOCKING STYLE        | SELF LOCKING |
| ATTACHMENT METHOD    | SOLDER       |
| IP RATING            | IP 50        |
| COLLET SIZE          | 6.2 MM       |
| STANDARD MATE SERIES | FSG          |