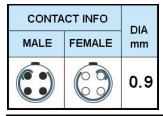

## PUSH-PULL PLUG, 4 PIN CONTACTS, SOLDER, 6.2 MM COLLET, STRAIN RELIEF NUT

| KEY SPECIFICATIONS   |              |
|----------------------|--------------|
| CONNECTOR SERIES     | PSG          |
| CONNECTOR SIZE       | 1B           |
| CONNECTOR GENDER     | MALE         |
| CODING               | G            |
| LOCKING STYLE        | SELF LOCKING |
| ATTACHMENT METHOD    | SOLDER       |
| IP RATING            | IP 50        |
| COLLET SIZE          | 6.2 MM       |
| STANDARD MATE SERIES | FSG          |