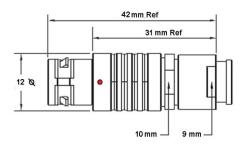

## PSG.1B.304.CLAD62Z

## PUSH-PULL PLUG, 4 PIN CONTACTS, SOLDER, 6.2 MM COLLET, STRAIN RELIEF NUT

| KEY SPECIFICATIONS   |              |
|----------------------|--------------|
| CONNECTOR SERIES     | PSG          |
| CONNECTOR SIZE       | 1B           |
| CONNECTOR GENDER     | MALE         |
| CODING               | G            |
| LOCKING STYLE        | SELF LOCKING |
| ATTACHMENT METHOD    | SOLDER       |
| IP RATING            | IP 50        |
| COLLET SIZE          | 6.2 MM       |
| STANDARD MATE SERIES | FSG          |