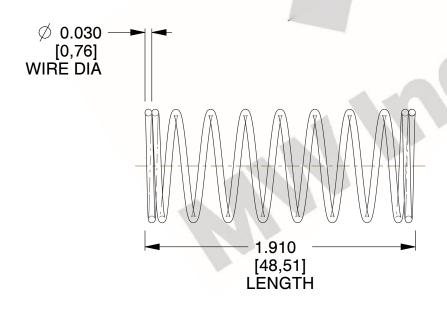

## **NOTES:**

1. Material : Music Wire 2. Finish : Glod Irridite

3. Ends: Closed

4. Total Coils: 10.000

5. Sugg. Max. Deflection: 0.760 (in)6. Sugg. Max. Load: 2.300 (lbs)

7. All Drawing Dimensions are in Inches [mm]