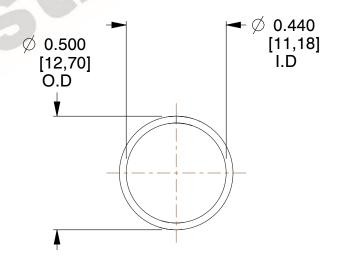

## **NOTES:**

1. Material : Music Wire 2. Finish : Glod Irridite

3. Ends: Closed

4. Total Coils: 10.000

5. Sugg. Max. Deflection: 0.760 (in)6. Sugg. Max. Load: 2.300 (lbs)

7. All Drawing Dimensions are in Inches [mm]