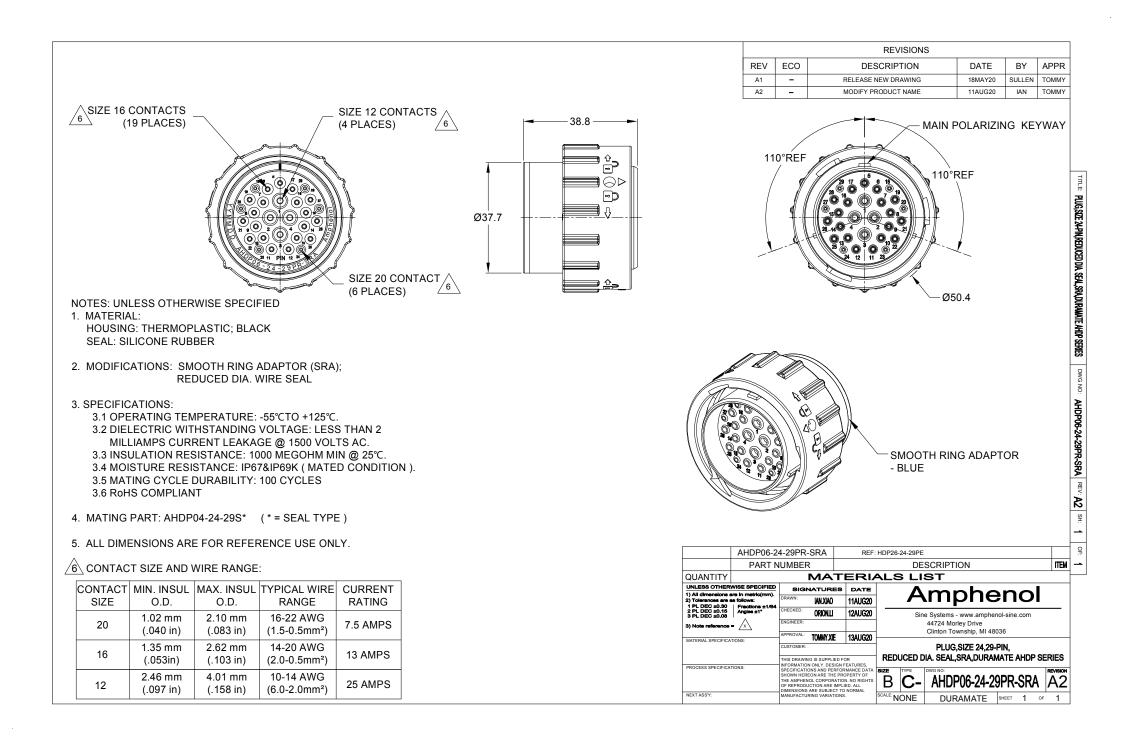

## **ATM Series™** - Contact Size 20 Options

| Machined Contacts, Sockets & Pins |                                        |      |       |          |  |  |
|-----------------------------------|----------------------------------------|------|-------|----------|--|--|
| Part Number                       | Description                            | Size | AWG   | Туре     |  |  |
| AT60-010-2031                     | Male Contact - Pin, Gold-plated        | 20   | 16-18 | Machined |  |  |
| AT62-005-20141                    | Female Contact - Socket, Gold-plated   | 20   | 16-18 | Machined |  |  |
| AT60-010-20141                    | Male Contact - Pin, Nickel-plated      | 20   | 16-18 | Machined |  |  |
| AT62-005-2031                     | Female Contact - Socket, Nickel-plated | 20   |