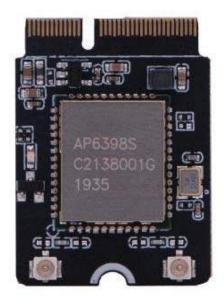

#### Description

ROCK Pi Wireless Module is a series of wifi/Bluetooth module designed for ROCK Pi SBC. To meet the user's various requirements for the wireless module. Radxa defined a custom M.2 wireless module called ROCK Pi M2 Wireless Module. Rock Pi Wireless Module supports both wifi and Bluetooth protocols. It has an M.2 connector to connect with the SBC which has an unoccupied M.2 interface like Rock Pi N10.

### **Features**

- Support wifi 2.4G&5G (400Mbps) and Bluetooth 5.0 and RSDB
- Support up to four independent external antenna
- Support SDIO 3.0/USB 3.0/PCIe type wireless chip
- Support EEPROM to store module ID and device tree blob