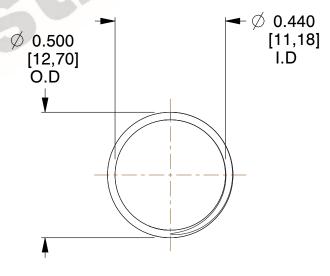

## **NOTES:**

1. Material : Spring Steel 2. Finish: Glod Irridite

3. Ends: Closed and Ground

4. Total Coils: 10.000

5. Sugg. Max. Deflection: 0.420 (in) 6. Sugg. Max. Load : 2.300 (lbs)

7. All Drawing Dimensions are in Inches [mm]