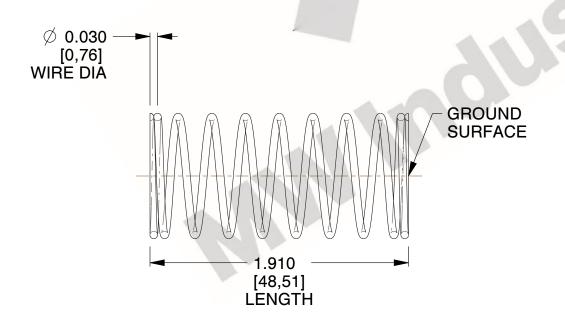

## **NOTES:**

1. Material : Spring Steel 2. Finish: Glod Irridite

3. Ends: Closed and Ground

4. Total Coils: 10.000

5. Sugg. Max. Deflection: 0.420 (in) 6. Sugg. Max. Load : 2.300 (lbs)

7. All Drawing Dimensions are in Inches [mm]