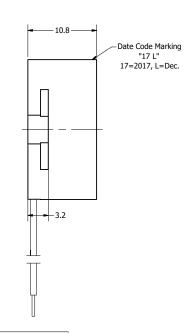

|           |
|-------|-----------------------------|-----------|----------|-----------|
|       | IP224512-1                  |           | DRAWN    |           |
|       |                             |           | CJ       | 12/5/2017 |
| 1P224 |                             | 512-1     | CHECKED  | 12/6/2017 |
|       |                             |           | P.D.     | 12/0/2017 |
|       | escription: Piezo Indicator | Indiantou | APPROVED | 12/6/2017 |
|       | Piezo                       | Indicator | C.E.     |           |

This document contains data proprietary to DB Unlimited. Any use or reproduction, in any form, without prior written permission of DB Unlimited is prohibited. All terms and conditions can be found at www.dbunlimitedco.com

## Top View



## Side View



## **Bottom View**



|   | Items                     | Specifications | Conditions  |     |                                                       |            |          |  |
|---|---------------------------|----------------|-------------|-----|-------------------------------------------------------|------------|----------|--|
|   | Min. Sound Pressure Level | 95             | dB (@ 10cm) |     |                                                       |            |          |  |
|   | Tone                      | Single         |             |     |                                                       |            |          |  |
|   | Resonant Frequency        | 4,500 ± 500    | Hz          |     | REVISION HISTORY                                      |            |          |  |
|   |