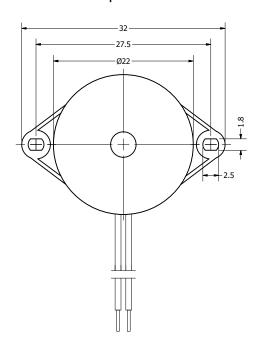

## Top View

## **Bottom View**

|   | Items                     | Specifications | Conditions  |     |                                                       |            |          |  |
|---|---------------------------|----------------|-------------|-----|-------------------------------------------------------|------------|----------|--|
|   | Min. Sound Pressure Level | 95             | dB (@ 10cm) |     |                                                       |            |          |  |
|   | Tone                      | Single         |             |     |                                                       |            |          |  |
|   | Resonant Frequency        | 4,500 ± 500    | Hz          |     | REVISION HISTORY                                      |            |          |  |
|   | Rated Voltage             | 12             | V           | REV | DESCRIPTION                                           | DATE       | APPROVED |  |
|   | Voltage Range             | 3 ~ 30         | V           |     | Released from Engineering                             | 10/21/2013 | J.S.     |  |
| , | Max. Rated Current        | 3              | mA          | 1   | Update flange hole shape, drawing template            | 12/6/2017  | C.E.     |  |
| ^ | Storage Temperature       | -20 ~ +60      | °C          |     | NOTES (                                               |            |          |  |
|   | Operating Temperature     | -20 ~ +60      | °C          |     | All dimensions are in mm unless otherwise noted       |            |          |  |
|   | Connection Method         | Lead Wires     |             |     | 2) All tolerances are ± 0.5 mm unless otherwise noted |            |          |  |
|   | Mount Type                | Flange Mount   |             |     | 3) All parts meet RoHS                                |            |          |  |
|   | Housing Material          | ABS            |             |     | 4) Subject to change or redrawn without notice        |            |          |  |
|   | Weight                    | 5              | g           |     |                                                       |            |          |  |