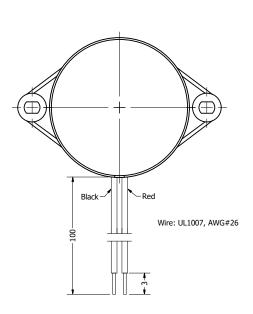

## **Bottom View**

|   | Items                     | Specifications | Conditions  |     |                                                       |            |          |  |
|---|---------------------------|----------------|-------------|-----|-------------------------------------------------------|------------|----------|--|
|   | Min. Sound Pressure Level | 95             | dB (@ 10cm) |     |                                                       |            |          |  |
|   | Tone                      | Single         |             |     |                                                       |            |          |  |
|   | Resonant Frequency        | 4,500 ± 500    | Hz          |     | REVISION HISTORY                                      |            |          |  |
|   | Rated Voltage             | 12             | V           | REV | DESCRIPTION                                           | DATE       | APPROVED |  |
|   | Voltage Range             | 3 ~ 30         | V           |     | Released from Engineering                             | 10/21/2013 | J.S.     |  |
| , | Max. Rated Current        | 3              | mA          | 1   | Update flange hole shape, drawing template            | 12/6/2017  | C.E.     |  |
| ^ | Storage Temperature       | -20 ~ +60      | °C          |     | NOTES (                                               |            |          |  |
|   | Operating Temperature     | -20 ~ +60      | °C          |     | All dimensions are in mm unless otherwise noted       |            |          |  |
|   | Connection Method         | Lead Wires     |             |     | 2) All tolerances are ± 0.5 mm unless otherwise noted |            |          |  |
|   | Mount Type                | Flange Mount   |             |     | 3) All parts meet RoHS                                |            |          |  |
|   | Housing Material          | ABS            |             |     | 4) Subject to change or redrawn without notice        |            |          |  |
|   | Weight                    | 5              | g           |     |                                                       |            |          |  |