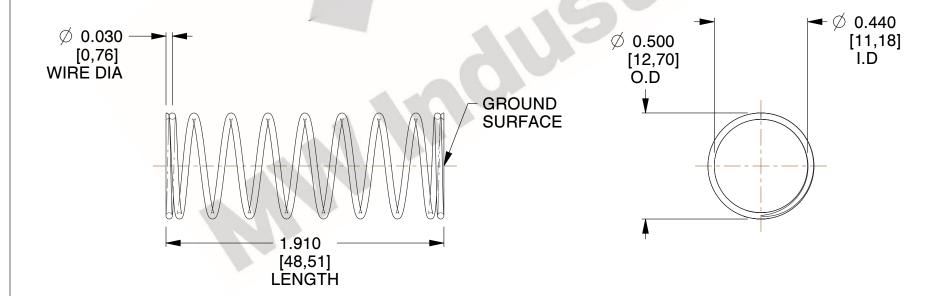

## **NOTES:**

1. Material : Spring Steel 2. Finish : Glod Irridite

3. Ends: Closed and Ground

4. Total Coils: 10.000

5. Sugg. Max. Deflection: 0.390 (in)6. Sugg. Max. Load: 2.300 (lbs)

7. All Drawing Dimensions are in Inches [mm]

2.210

SCALE

11772

INCH [mm]

UNIT

**SPRINGS** 

**COMPRESSION SPRINGS** 

COMPONENT