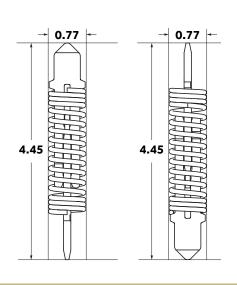

## **H-PIN H077**

The H-Pin H077 Series has an outside diameter of 0.77 mm and supports applications 1.00 mm pitch and above.

| MECHANICAL PROPERTIES      |                         |
|----------------------------|-------------------------|
| PITCH:                     | 1.0 <sub>mm</sub> (min) |
| WORKING TRAVEL:            | 0.70mm                  |
| CONTACT FORCE:             | 34.9gf                  |
| FULL LENGTH:               | 4.45mm                  |
| COMPRESSED LENGTH:         | 3.75mm                  |
| OPERATING TEMPERATURE:     | +180°C                  |
| MECHANICAL LIFE:           | >125,000 cycles         |
| ELECTRICAL PROPERTIES      |                         |
| CONTACT RESISTANCE:        | <30mΩ                   |
| CURRENT RATING (FREE AIR): | 4.0 amp                 |
| SELF INDUCTANCE:           | 1.04nH                  |
| BANDWIDTH@-1DB:            | 21.9GHz                 |
| MATERIALS                  |                         |
| STAMPED CONTACT:           | BeCu , Au Plate         |
| SPRING:                    | SS, Au Plate            |