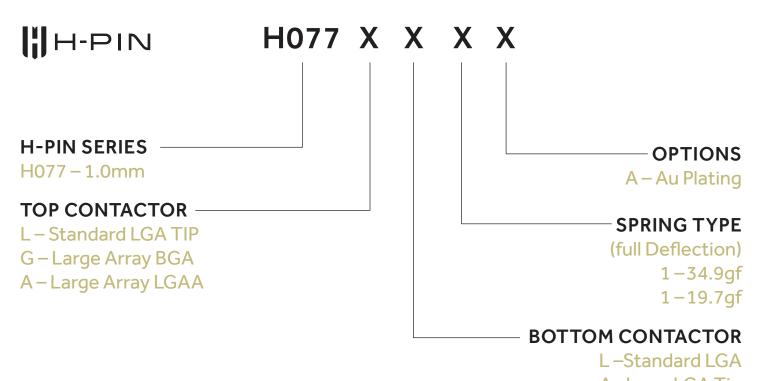

| 0.70mm                  |
| CONTACT FORCE:             | 34.9gf                  |
| FULL LENGTH:               | 4.45mm                  |
| COMPRESSED LENGTH:         | 3.75mm                  |
| OPERATING TEMPERATURE:     | +180°C                  |
| MECHANICAL LIFE:           | >125,000 cycles         |
| ELECTRICAL PROPERTIES      |                         |
| CONTACT RESISTANCE:        | <30mΩ                   |
| CURRENT RATING (FREE AIR): | 4.0 amp                 |
| SELF INDUCTANCE:           | 1.04nH                  |
| BANDWIDTH@-1DB:            | 21.9GHz                 |
| MATERIALS                  |                         |
| STAMPED CONTACT:           | BeCu , Au Plate         |
| SPRING:                    | SS, Au Plate            |

## **DOWNLOADS**









A -Long LGA Tip





H077GL1A

H077LL1A