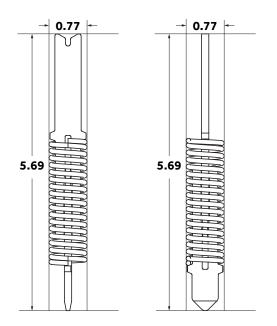

## **H-PIN H077**

The H-Pin H077 Series has an outside diameter of 0.77 mm and supports applications 1.00 mm pitch and above.

| MECHANICAL PROPERTIES      |                         |
|----------------------------|-------------------------|
| PITCH:                     | 1.0 <sub>mm</sub> (min) |
| WORKING TRAVEL:            | 0.70mm                  |
| CONTACT FORCE:             | 34.9gf                  |
| FULL LENGTH:               | 4.45mm                  |
| COMPRESSED LENGTH:         | 3.75mm                  |
| OPERATING TEMPERATURE:     | +180°C                  |
| MECHANICAL LIFE:           | >125,000 cycles         |
| ELECTRICAL PROPERTIES      |                         |
| CONTACT RESISTANCE:        | <30mΩ                   |
| CURRENT RATING (FREE AIR): | 4.0 amp                 |
| SELF INDUCTANCE:           | 1.04nH                  |
| BANDWIDTH@-1DB:            | 21.9GHz                 |
| MATERIALS                  |                         |
| STAMPED CONTACT:           | BeCu , Au Plate         |
| SPRING:                    | SS, Au Plate            |