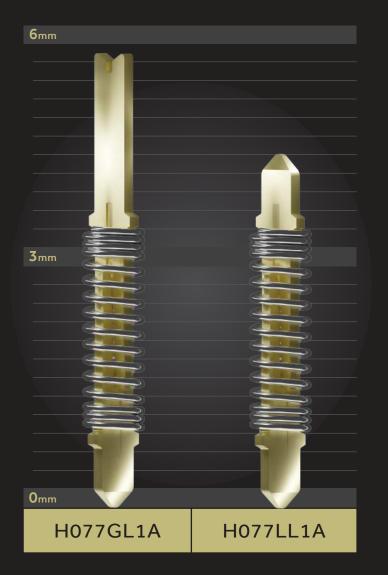

## **H-PIN H077**

The H-Pin H077 Series has an outside diameter of 0.77 mm and supports applications 1.00 mm pitch and above.

| MECHANICAL PROPERTIES      |                         |
|----------------------------|-------------------------|
| PITCH:                     | 1.0 <sub>mm</sub> (min) |
| WORKING TRAVEL:            | 0.70mm                  |
| CONTACT FORCE:             | 34.9gf                  |
| FULL LENGTH:               | 4.45mm                  |
| COMPRESSED LENGTH:         | 3.75mm                  |
| OPERATING TEMPERATURE:     | +180°C                  |
| MECHANICAL LIFE:           | >125,000 cycles         |
| ELECTRICAL PROPERTIES      |                         |
| CONTACT RESISTANCE:        | <30mΩ                   |
| CURRENT RATING (FREE AIR): | 4.0 amp                 |
| SELF INDUCTANCE:           | 1.04nH                  |
| BANDWIDTH@-1DB:            | 21.9GHz                 |
| MATERIALS                  |                         |
| STAMPED CONTACT:           | BeCu , Au Plate         |
| SPRING:                    | SS, Au Plate            |

## **DOWNLOADS**

A -Long LGA Tip

H077GL1A

H077LL1A