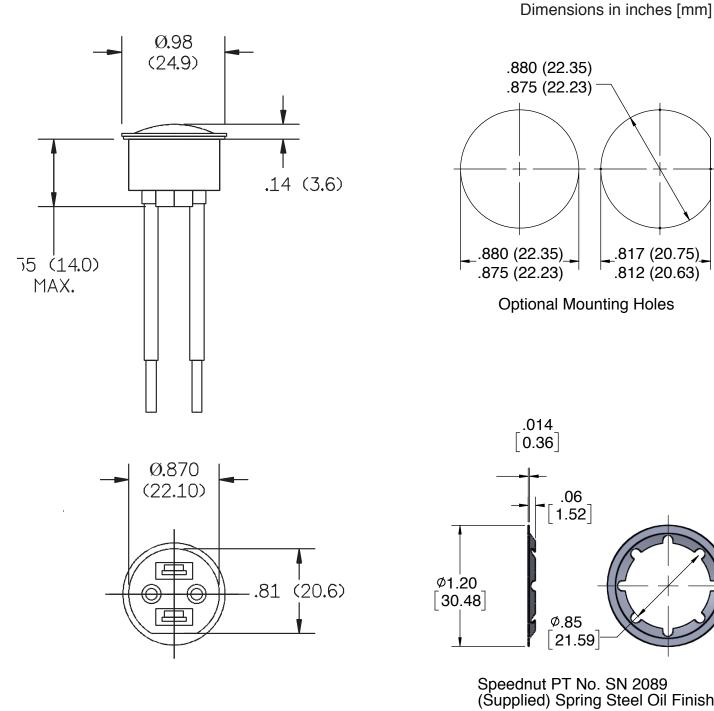

# **Product Dimensions**

Speednut PT No. SN 2089 (Supplied) Spring Steel Oil Finish