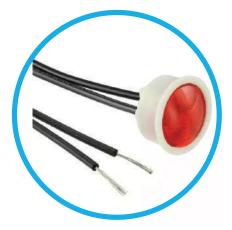

# 2620K and 2622K Series Non-Relampable Neon Indicator Lights

### **Description and Features**

Mounting: Supplied with push-on speednut SN2089 Wire Leads: No. 22 AWG (105°C) 4.40"/4.80" long. Stripped 0.430"/0.570" Lens: Polycarbonate Housing: White Nylon Underwriters Laboratories (UL) File No.E20356