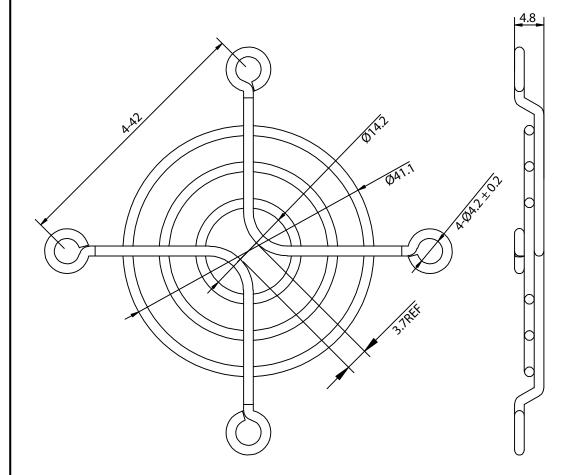

## NOTES:

- 1. MATERIAL: C1008 BRIGHT BASIC WIRE
- 2. FINISH: BRIGHT NICKEL CHROME PLATING
- 3.  $0.35 \pm 0.05$  DEPTH OF SERRATIONS ON WIRE
- 4. RING:  $\emptyset$ 1.6 ± 0.1mm RIB:  $\emptyset$ 1.6 ± 0.1mm
- 5. GENERAL TOLERANCE UNLESS NOTED IS  $\pm$  0.5mm
- 6. RoHS COMPLIANT

## **CONTROLLED**

| Dim<br>range | Tolerance<br>+/-<br>(mm) | Qualtek Electronics Corp.<br>FAN-S DIVISION |                |                   |
|--------------|--------------------------|---------------------------------------------|----------------|-------------------|
| (mm)         |                          | Part Number: 081                            | 148            | RoHS<br>Compliant |
| 0-5          | 0.1                      | Description: WIRE FORM FAN GUARD (50mm)     |                |                   |
| 5-16         | 0.15                     |                                             |                |                   |
| 16-64        | 0.2                      |                                             | UNIT: mm       | REV: B            |
| 64-250       | 0.4                      |                                             |                |                   |
| 250-1000     | 0.5                      | Drawn / Date                                | Checked / Date | Approved / Date   |
| 230-1000     | 0.5                      | B. ZHANG                                    | 12-06-04       | JJH / 12-06-04    |
| 1000-1500    | 1.0                      | 12-06-04                                    |                |                   |