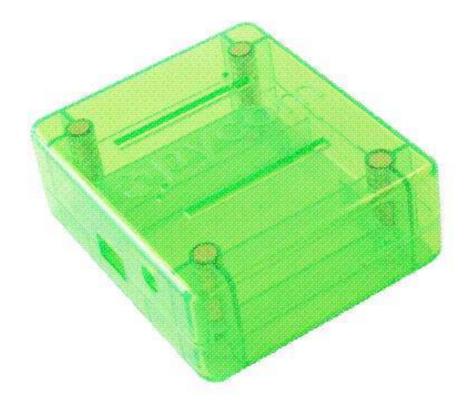

# PyCase Green

PyCase can hold either LoPy, WiPy, FiPy, SiPy or GPy with an expansion board and attached antenna.

#### Description

Pycase Green is a neat case developed specifically for a Pycom development board and expansion board combo. Holds Development Board, Expansion Board, Antenna and there's even room for a small battery. The Pycase is compatible with LoPy, WiPy, FiPy, SiPy or GPy with an expansion board and attached antenna.

#### Pycase Green Size

65mm x 77mm x 28.5mm