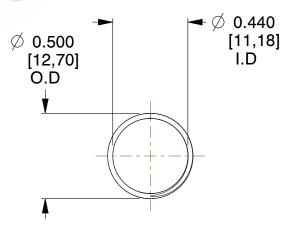

## **NOTES:**

1. Material : Stainless Steel

2. Finish: Glod Irridite

3. Ends: Closed and Ground

4. Total Coils: 10.000

Sugg. Max. Deflection: 0.620 (in)
 Sugg. Max. Load: 2.300 (lbs)

7. All Drawing Dimensions are in Inches [mm]