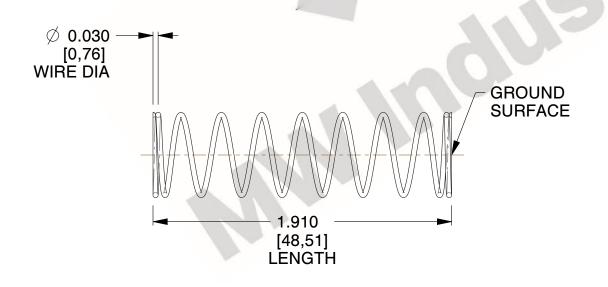

## **NOTES:**

1. Material : Stainless Steel

2. Finish: Glod Irridite

3. Ends: Closed and Ground

4. Total Coils: 10.000

Sugg. Max. Deflection: 0.620 (in)
 Sugg. Max. Load: 2.300 (lbs)

7. All Drawing Dimensions are in Inches [mm]