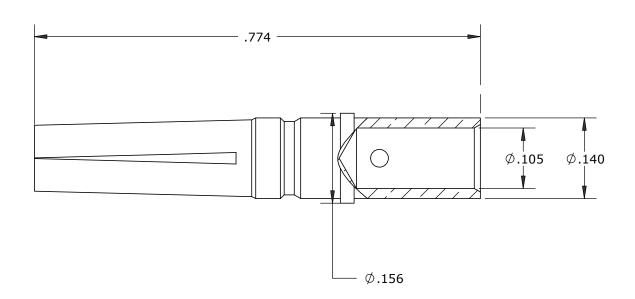

PART NUMBER: 484-RSG

**CUSTOMER PRINT** 

## NOTES:

1. MATERIAL: BRASS

2. FINISH: GOLD OVER NICKEL

3. ALL DIMENSIONS ARE REFERENCE

| G                                                                                                                                                          | MA    | 11-04-20 | ADDED CUSTOMER PRINT PER DOR 20-E149SL-35              |  |                   |                                                                                    |
|------------------------------------------------------------------------------------------------------------------------------------------------------------|-------|----------|--------------------------------------------------------|--|-------------------|------------------------------------------------------------------------------------|
| F                                                                                                                                                          | PD    | 07-26-12 | UPDATED GAP LENGTH, SEE DRAWING 484-RS PER ECR 8272    |  |                   |                                                                                    |
| Ε                                                                                                                                                          | AN    | 05-05-11 | PART WITHOUT PLATING WAS 484-RS ON NOTE 5 PER ECR 7860 |  |                   |                                                                                    |
| D                                                                                                                                                          | JAL   | 02-03-97 | ADDED NOTE 7 PER ECR 2195                              |  |                   |                                                                                    |
| REV.                                                                                                                                                       | INIT. | DATE     | DESCRIPTION                                            |  |                   |                                                                                    |
| ALL INFORMATION ILLUSTRATED IS<br>THE PROPERTY OF "CONXALL<br>CORPORATION." UNAUTHORIZED<br>DUPLICATION OR DISTRIBUTION OF<br>THIS DOCUMENT IS PROHIBITED. |       |          | ORIG. DRAWN BY: DATE: RR 02-14-92 CHECKED BY:          |  |                   | 601 E. WILDWOOD VILLA PARK, IL 60181                                               |
| ALL UNITS ARE IN FEET,<br>INCHES, FRACTION OF INCHES<br>AND DECIMALS.                                                                                      |       |          | APPROVED BY:  SCALE SIZE SHEET  NTS A 1 OF 1           |  |                   | #12 SOCKET CONTACT CRIMP TAIL, GOLD PLATED LARGE BARREL customer: STANDARD PRODUCT |
| = CRITICAL CHARACTERISTIC<br>FLAG PER SPEC. XXXX                                                                                                           |       |          | FILE:<br>484-RSG                                       |  | DIRECTORY:<br>SLW | PART NUMBER: 484-RSG                                                               |