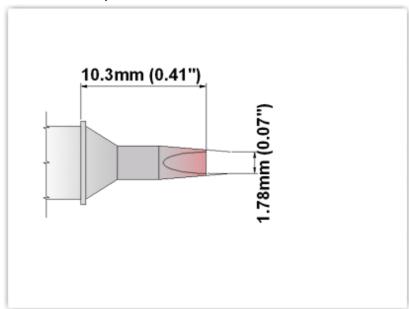

## **Technical Specifications**

ES75CH016

Chisel 30° 1.78mm (0.07")

Tip Style: Chisel 30°
Tip Width: 1.78mm (0.07")
Tip Length: 10.30mm (0.41")

75 Type Cartridge<sup>1</sup>: 350°C - 398°C

RoHS Compliant<sup>2</sup> / Lead Free: YES