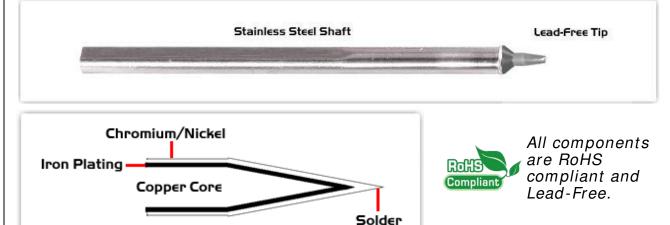

## Material Composition

Easy Braid Co. tip cartridges will typically idle within a temperature range of +/-1.1°C. However, there is variation in idle temperature across tip geometries within an individual temperature series. Easy Braid Co. offers a wide variety of tip geometries from 0.25mm fine point tip to 5mm chisel. The length and geometry of a tip will have an influence on the tip idle temperature. To accurately measure idle temperature it will depend greatly on the measurement method,