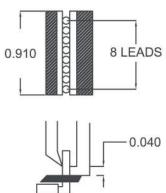

## **TECHNICAL DATA SHEET**

Part#: 907-42A

Cutters - Standoff Shear Large Frame - Multiple Lead Will cut up to 8 leads in one easy motion

The 907-42A 5.5" multi-lead shear cutter will cut up to 8 leads in one easy motion. Anti-shock shear cut will not damage solder fillet. Standard cut length is .040". It features soft cushioned ergonomic Anti-Static grips  $(10^{10} \text{ ohms/sq} \text{ surface resistivity})$  with dual leaf springs for smooth action.

5.5" (137.5mm)

Surface Resistivity
 Shape
 Shape
 Straight

• Type of Cut Shear
• Cutting Capacity .020"

Blade Angle

• Blade Length .910"

• Body Width 0.43" (10.75mm)

• Body Height

• OAL