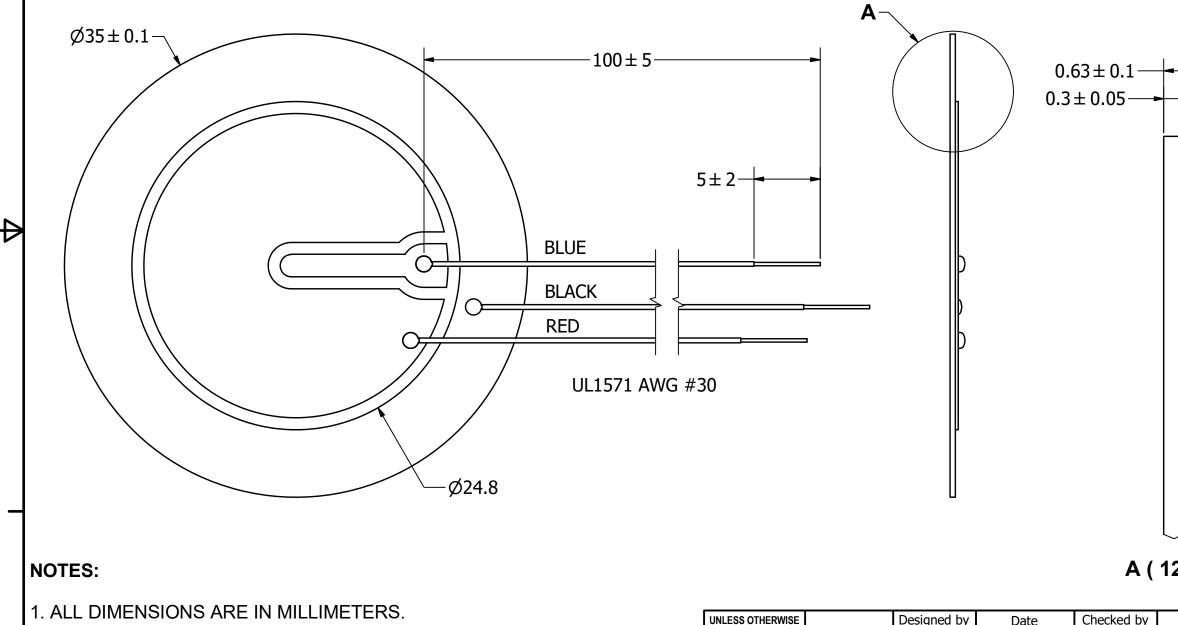

## **SPECIFICATIONS**

| PARAMETERS               | VALUES       | UNITS |
|--------------------------|--------------|-------|
| RESONANT FREQUENCY       | 2,900 ± 500  | Hz    |
| RESONANT IMPEDANCE (MAX) | 500          | Ohm   |
| MAX INPUT VOLTAGE        | 30           | Vp-p  |
| CAPACITANCE @ 1kHZ       | 25,000 ± 30% | pF    |
| PLATE MATERIAL           | BRASS        | -     |
| OPERATING TEMPERATURE    | -20 ~ +70    | °C    |
| STORAGE TEMPERATURE      | -30 ~ +80    | °C    |
| WEIGHT                   | 3.5          | g     |
|                          |              |       |

- 2. SPECIFICATIONS SUBJECT TO CHANGE OR WITHDRAWL WITHOUT NOTICE.
- 3. THIS PART IS RoHS 2011/65/EU COMPLIANT.