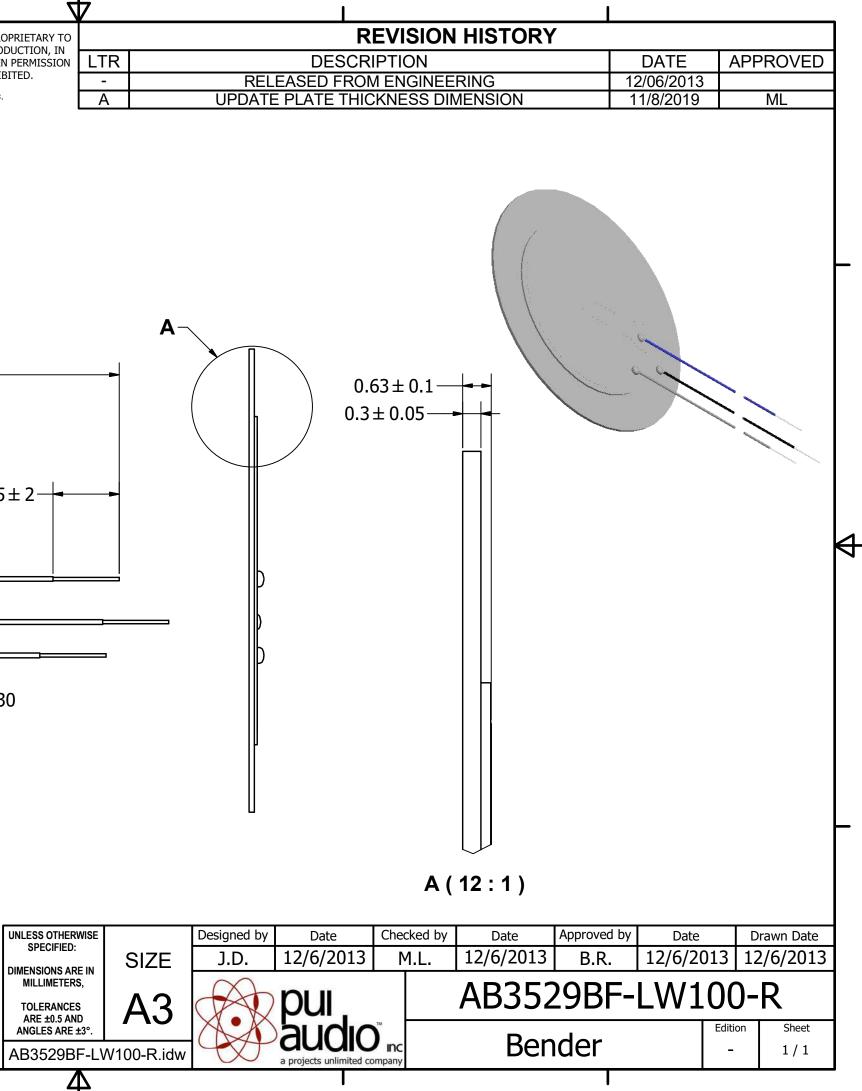

| 7                                                                                                                                                                                                      | 7            | 1                             |
|--------------------------------------------------------------------------------------------------------------------------------------------------------------------------------------------------------|--------------|-------------------------------|
| THIS DOCUMENT CONTAINS DATA PROPRIETARY TO<br>PUI AUDIO, INC. ANY USE OR REPRODUCTION, IN<br>ANY FORM, WITHOUT PRIOR WRITTEN PERMISSION<br>OF PUI AUDIO, INC. IS PROHIBITED.<br>©2010, PUI AUDIO, Inc. | REVISION HIS |                               |
|                                                                                                                                                                                                        | LTR          | DESCRIPTION                   |
|                                                                                                                                                                                                        | -            | RELEASED FROM ENGINEERING     |
|                                                                                                                                                                                                        | Α            | UPDATE PLATE THICKNESS DIMENS |
|                                                                                                                                                                                                        |              |                               |