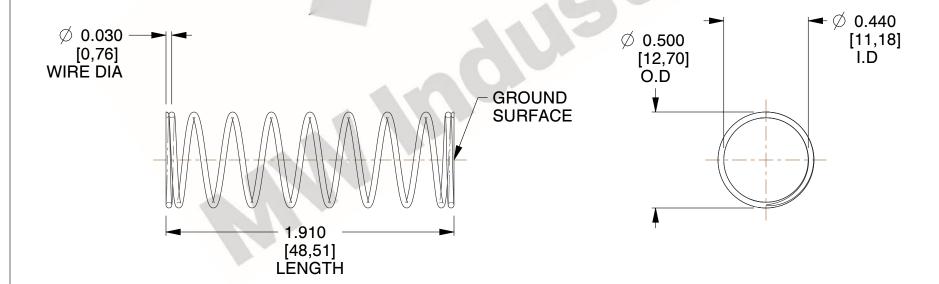

## **NOTES:**

1. Material : Stainless Steel

2. Finish: Glod Irridite

3. Ends: Closed and Ground

4. Total Coils: 10.000

5. Sugg. Max. Deflection: 0.150 (in)6. Sugg. Max. Load: 2.300 (lbs)

7. All Drawing Dimensions are in Inches [mm]