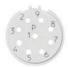

## A DF A 055 NN 00 00 0101 000 A D A 055 N 00 00 0101 000

**Contact Arrangement** mating view

## Data according to VDE 0110/EN61984, Paragraph 6.19.2.2 pollution degree over voltage category max. height for operation

rated insulation voltage (L-L)

**Technical Data** number of pins

**Electrical Data** 

rated current rated voltage

mating cycles

temperature range protection type

Material housing

insulation insert

seals

zinc diecast / nickel plated PBT, UL 94 / V0 FKM

9

-20 °C to 130 °C

signal

2500 V

500

3

TTT

2000 m

max. 10 A\* 160 V (AC/DC)