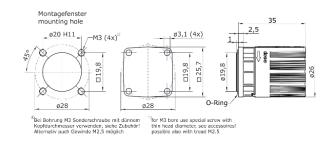

ssue: 23.07.2018

**Main Dimensions** Bulkhead connector

\*for max, wire cross-section pay attention to the cross-section of used contacts