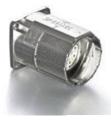

## 623 Bulkhead connector

## speedtec

9-pin insulation insert uncoded housing code 1 flange mount /Flange 25x25