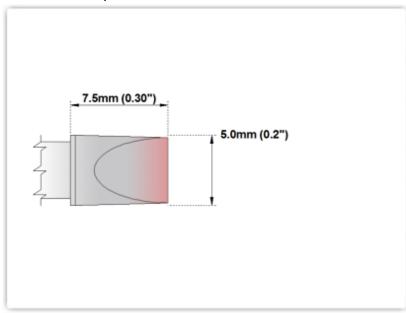

## **Technical Specifications**

ETM70CH250

Chisel Extra Large 5.0mm (0.20")

Tip Style: Chisel

Tip Width: 5.00mm (0.20")
Tip Length: 7.50mm (0.30")

70 Type Cartridge<sup>1</sup>: 350°C - 398°C

RoHS Compliant<sup>2</sup> / Lead Free: YES