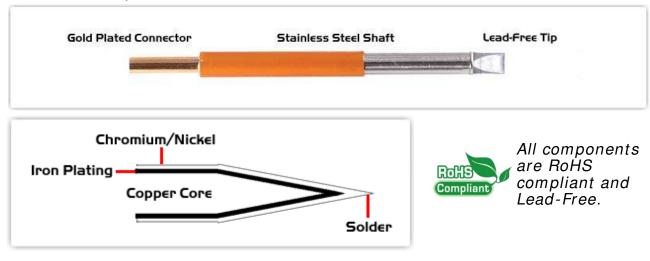

## Material Composition

<sup>1</sup> Easy Braid Co. tip cartridges will typically idle within a temperature range of +/-1.1°C. However, there is variation in idle temperature across tip geometries within an individual temperature series. Easy Braid Co. offers a wide variety of tip geometries from 0.25mm fine point tip to 5mm chisel. The length and geometry of a tip will have an influence on the tip idle temperature. To accurately measure idle temperature it will depend greatly on the measurement method, technique and equipment used. Two different methods or the use of alternative equipment will produce different test results.