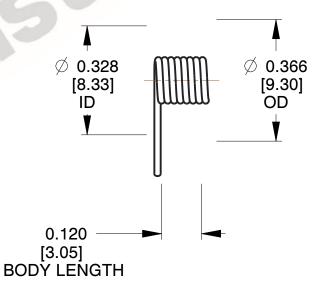

1. Material : Spring Steel

2. Finish: Zinc - Z

3. Sugg. Max. Deflection: 1891.000 Deg 4. Sugg. Max. Torque: 0.150 (in-lbs)

5. Total Coils: 2.375

6. Sugg. Mandrel Diameter: 0.260 (in)

7. All Drawing Dimensions are in Inches [mm]