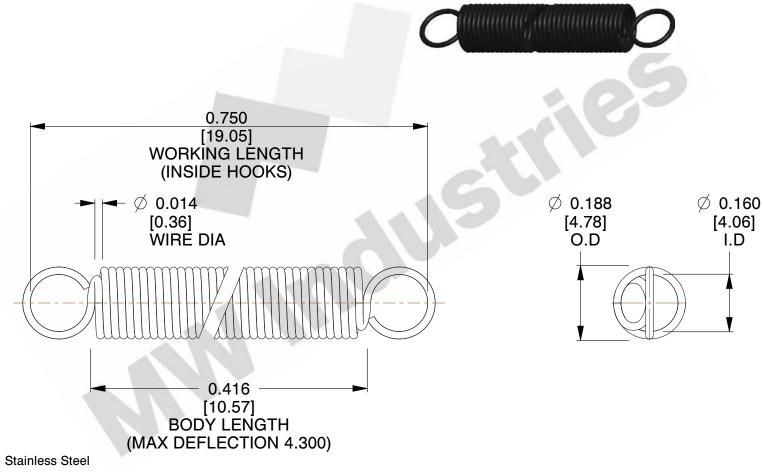

NOTES:

1. Material: Stainless Steel

2. Finish:

3. Sugg Max. Load: 0.550 (lbs) 4. Sugg Max. Deflection: 4.300 (in)

5. All Drawing Dimensions are in Inches [mm]

6. ("The coil count, body length, and end position is for reference only")

> SCALE 3.000

UNIT **ZZ3-11** INCH [mm] SHEET **EXTENSION SPRINGS** 1 of 1

**SPRINGS** 

COMPONENT