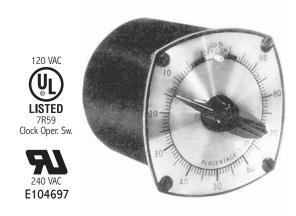

# Percentage Timer

- Precise Fool-proof Operating Mechanism
- Eliminates All Engaging Cams and Latches
- Five Time Ranges from Which to Choose
- Minimal Panel Space Needed

For continuous ON-OFF control of electrical circuits, the CP Series single circuit repeat cycle timer is a continuous cycling control where the ON or circuit closure time is dial adjusted for a percentage of the total time cycle.

**APPLICATIONS:** Control of pumps, blowers, filters, heating equipment, industrial ovens, laboratory equipment and wherever ON or OFF control is desired as a percentage of the primary fixed total time cycle.

## **SPECIFICATIONS**

| TIME RANGES        | 15, 30, 60 MIN                                                                                       |  |
|--------------------|------------------------------------------------------------------------------------------------------|--|
| TIMING MODE        | Continuous ON-OFF                                                                                    |  |
| RANGE SETTING      | 3%-97%, Also 100%<br>ON and OFF Points                                                               |  |
| SETTING ACCURACY   | Within 2% of Full Scale                                                                              |  |
| REPEAT ACCURACY    | Within 1% of Full Scale                                                                              |  |
| OUTPUT             | SPST, 20A, 1/2 HP 120 VAC<br>SPST, 20A, 1 HP 240 VAC                                                 |  |
| MOTOR VOLTAGES     | 120 VAC 50/60 Hz., 240 VAC,<br>50/60 Hz.<br>(50 Hz. Units Will Be 1/6<br>Slower Than Listed Speeds.) |  |
| TERMINATION        | Rear Screw Terminals                                                                                 |  |
| MOUNTING           | Front Panel                                                                                          |  |
| TEMPERATURE RATING | 32° to 120°F (0°to 50°C)                                                                             |  |
| WEIGHT             | 1.4 lbs.                                                                                             |  |