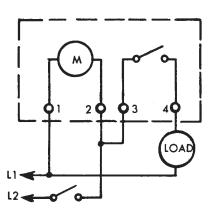

|  |
| MOUNTING           | Front Panel                                                                                          |  |
| TEMPERATURE RATING | 32° to 120°F (0°to 50°C)                                                                             |  |
| WEIGHT             | 1.4 lbs.                                                                                             |  |

### **MODEL NUMBER**

| MODEL      |            | СР  |
|------------|------------|-----|
| TIME RANGE | 15 minutes | 15M |
|            | 30 minutes | 30M |
|            | 60 minutes | 60M |
| VOLTAGE    | 120 VAC    | Α   |
|            | 240 VAC    | C   |

#### **MODEL EXAMPLE:**

CP-15M-A

#### DIMENSIONS



#### **WIRING**