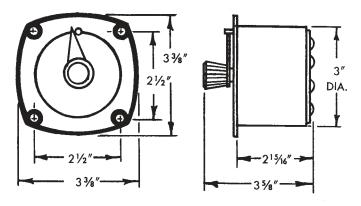

rew Terminals                                                                                 |  |
| MOUNTING           | Front Panel                                                                                          |  |
| TEMPERATURE RATING | 32° to 120°F (0°to 50°C)                                                                             |  |
| WEIGHT             | 1.4 lbs.                                                                                             |  |

### **MODEL NUMBER**

| MODEL      |            | СР  |
|------------|------------|-----|
| TIME RANGE | 15 minutes | 15M |
|            | 30 minutes | 30M |
|            | 60 minutes | 60M |
| VOLTAGE    | 120 VAC    | Α   |
|            | 240 VAC    | C   |

#### **MODEL EXAMPLE:**

CP-15M-A

#### DIMENSIONS



#### **WIRING**