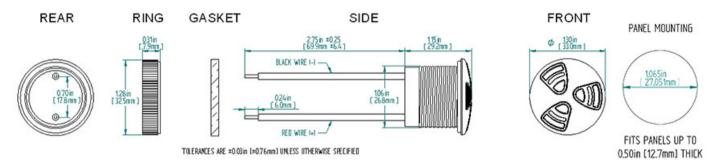

|
| Notes                                         | This product is not intended as a life safety device.                                                                                                                                                                                                                                  |
| Terms and Conditions of Sale <u>Link here</u> |                                                                                                                                                                                                                                                                                        |

Terms and Conditions of Sale Link here

## Dimensions



1.065in 27.051mm