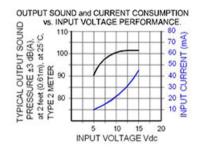

## Specifications

| Mounting                                      | Panel Mount                                                                                                                                                                                                                                                                            |
|-----------------------------------------------|----------------------------------------------------------------------------------------------------------------------------------------------------------------------------------------------------------------------------------------------------------------------------------------|
| Operating Mode                                | Extra Loud Whoop Tone                                                                                                                                                                                                                                                                  |
| <b>Operating Voltage</b>                      | 5-15 Vdc                                                                                                                                                                                                                                                                               |
| <b>Operating Frequency</b>                    | 2900±250 Hz                                                                                                                                                                                                                                                                            |
| Typical Operating Current                     | 10 mA at 5 Vdc<br>50 mA at 15 Vdc                                                                                                                                                                                                                                                      |
| Typical Sound Pressure                        | 92 ±5 dB(A) at 5 Vdc at 24 inches (61 cm), at 25°C<br>103 ±5 dB(A) at 15 Vdc at 24 inches (61 cm), at 25°C                                                                                                                                                                             |
| Termination                                   | Wires                                                                                                                                                                                                                                                                                  |
| Termination Strength                          | Pull test with a maximum of 22 pounds (10 kg) load                                                                                                                                                                                                                                     |
| <b>Operating Temperature</b>                  | -20_C to +65_C                                                                                                                                                                                                                                                                         |
| Storage Temperature                           | -40_C to +85_C                                                                                                                                                                                                                                                                         |
| Surge Voltage                                 | 20% over maximum rated voltage for less than 5 minutes                                                                                                                                                                                                                                 |
| <b>Reverse Voltage Protection</b>             | To the maximum operating voltage                                                                                                                                                                                                                                                       |
| Construction Materials                        | Case- Plastic _NORYL_ N-190, Flame Retardant UL 94-VO, Black<br>Internal Circuit- Audio-oscillator and piezoelectric driver<br>Potting- 2 parts epoxy resin or silicone, black<br>Diaphragm- Stainless Steel 304                                                                       |
| Gasket                                        | Gasket (Included) 0.125" thick, 60 Durometer Neoprene                                                                                                                                                                                                                                  |
| Construction Materials                        | ASTM B117 Certified - Withstands exposure to salt spray for 300 hours<br>IP 68 Certified - Withstands water submergence and dust exposure<br>Humidity- 95% relative humidity at +40_C continuously for 100 hours.<br>Vibration- Withstands vibration between 0 and 55 Hz. on all axes. |
| Life Expectancy                               | 10 years under normal operating conditions.                                                                                                                                                                                                                                            |
| Warranty                                      | For a period of two years from the date of manufacture under normal operating conditions.                                                                                                                                                                                              |
| Notes                                         | This product is not intended as a life safety device.                                                                                                                                                                                                                                  |
| Terms and Conditions of Sale <u>Link here</u> |                                                                                                                                                                                                                                                                                        |