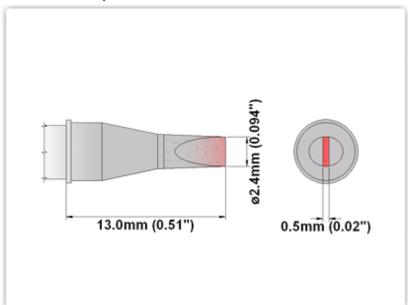

## **Technical Specifications**

EP80CH024

Chisel 30° 2.40mm (0.09")

Tip Style: Chisel 30°
Tip Width: 2.40mm (0.09")
Tip Length: 13.00mm (0.51")

80 Type Cartridge<sup>1</sup>: 420°C - 475°C

RoHS Compliant<sup>2</sup> / Lead Free: YES