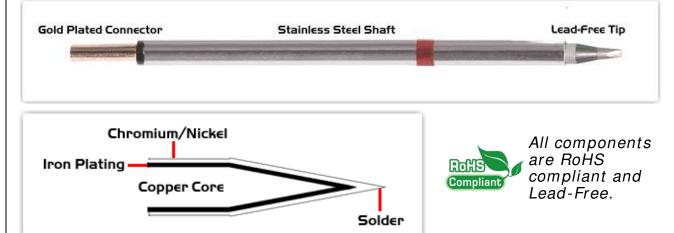

## Material Composition

Easy Braid Co. tip cartridges will typically idle within a temperature range of +/-1.1°C. However, there is variation in idle temperature across tip geometries within an individual temperature series. Easy Braid Co. offers a wide variety of tip geometries from 0.25mm fine point tip to 5mm chisel. The length and geometry of a tip will have an influence on the tip idle temperature. To accurately measure idle temperature it will depend greatly on the measurement method,

technique and equipment used. Two different methods or the use of alternative equipment will produce different test results.