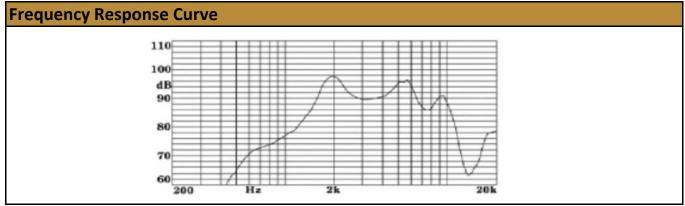

| Electrical Specifications |                |  |  |  |
|---------------------------|----------------|--|--|--|
| Speaker Type:             | Loudspeaker    |  |  |  |
| Max Input Power:          | 0.15 W         |  |  |  |
| Rated Impedance:          | 8Ω (± 20%)     |  |  |  |
| Frequency Range:          | 500 Hz - 4 KHz |  |  |  |

| Sound Output (SPL): | 73dB (@3V, 1W/10cm) |  |
|---------------------|---------------------|--|
| Rated Current:      | 142 mA (max.)       |  |
| Resonant Frequency: | 1.5KHz (± 200 Hz)   |  |

| Environmental Specifications |              |     |               |               |  |
|------------------------------|--------------|-----|---------------|---------------|--|
| Min. Operating Temp:         | -20°C / -4°F | Ma  | ax. Humidity: | 95% (RH)      |  |
| Max. Operating Temp:         | 60°C / 140°F | Sto | orage Temp:   | -30°C - +70°C |  |