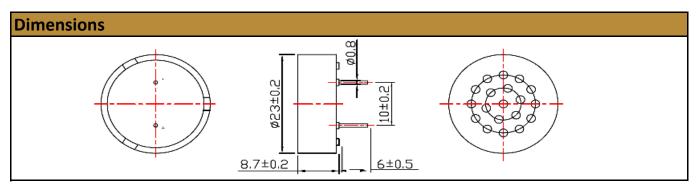

| Material Specifications |           |         |     |  |  |  |
|-------------------------|-----------|---------|-----|--|--|--|
| Housing Material:       | ABS       | Weight: | 3 g |  |  |  |
| Termination Style:      | PCB Leads |         |     |  |  |  |