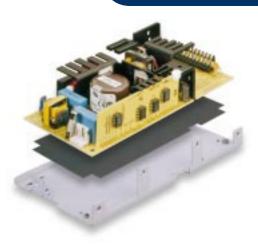

The NLP110 series is available with a mounting bracket accessory kit to facilitate easy customer installation. The mounting bracket has vertical and horizontal mounting holes and comes complete with mounting and grounding screws plus an insulator. An installation sheet is also supplied to allow straightforward customer installation to their system. The mounting bracket can be used with or without the NLP110 cover. Both the mounting bracket and cover kits are sold as separate items to retain their inherent flexibility. Details of the cover assembly kit are available on our website. The NLP110 mounting bracket is easy to install and is suitable for applications that require power supply installation options without any additional mechanical work for the system designer.