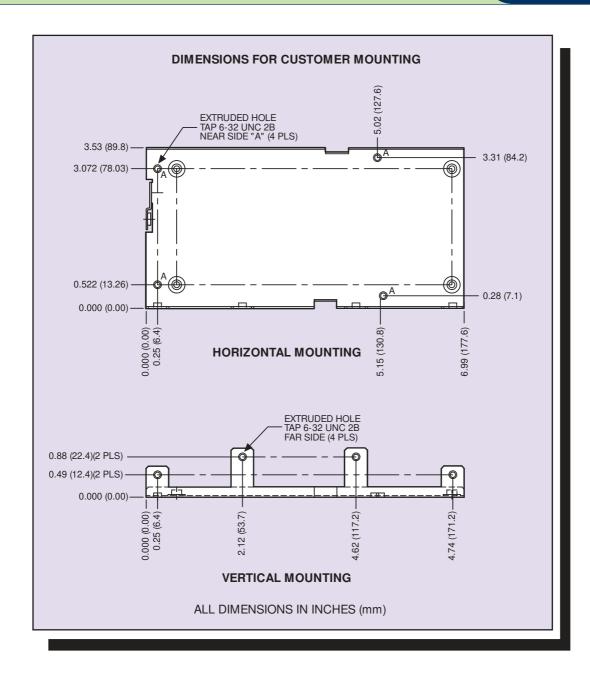

#### **Assembly Notes**

- Before assembly, ensure unit was turned off for at least 10 minutes.
- 2 Ensure that the insulator is correctly fitted in the customer chassis under the PCB to maintain safety creepage and clearances.
- 3 Position the power supply onto the bracket aligning the PCB assembly mounting holes with the 4 standoffs on the bracket. Orientation of PCB assembly relative to the bracket must be as shown in the drawing opposite.
- 4 Secure 4 screws through the holes as shown.
- 5 There are 2 customer mounting options: 4 #6-32 holes for horizontal mounting 4 #6-32 holes for vertical mounting
- 6 'Earth'\* grounding can be:
  - (a) Through system chassis when system chassis connected to the 'earth'.
  - (b) Through power supply cover. Connect 'earth' to cover as shown on drawing opposite.
- 7 When a cover or other sheetmetal option is added, it is the user's responsibility to ensure that the requirements of the relevant safety agency, or agencies, are complied with.
- \* When installed follow the 'installation instructions'.