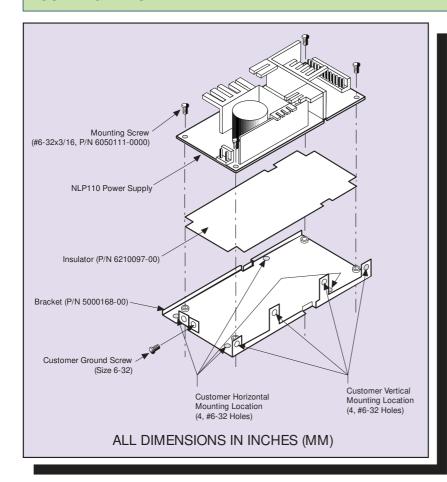

#### Materials

- 1 Mounting bracket
- 1 Insulator
- 4 Mounting screws #6-32 x 3/16 inch
- 1 Installation instructions

#### **Assembly Notes**

- Before assembly, ensure unit was turned off for at least 10 minutes.
- 2 Ensure that the insulator is correctly fitted in the customer chassis under the PCB to maintain safety creepage and clearances.
- 3 Position the power supply onto the bracket aligning the PCB assembly mounting holes with the 4 standoffs on the bracket. Orientation of PCB assembly relative to the bracket must be as shown in the drawing opposite.
- 4 Secure 4 screws through the holes as shown.
- 5 There are 2 customer mounting options: 4 #6-32 holes for horizontal mounting 4 #6-32 holes for vertical mounting
- 6 'Earth'\* grounding can be:
  - (a) Through system chassis when system chassis connected to the 'earth'.
  - (b) Through power supply cover. Connect 'earth' to cover as shown on drawing opposite.
- 7 When a cover or other sheetmetal option is added, it is the user's responsibility to ensure that the requirements of the relevant safety agency, or agencies, are complied with.
- \* When installed follow the 'installation instructions'.