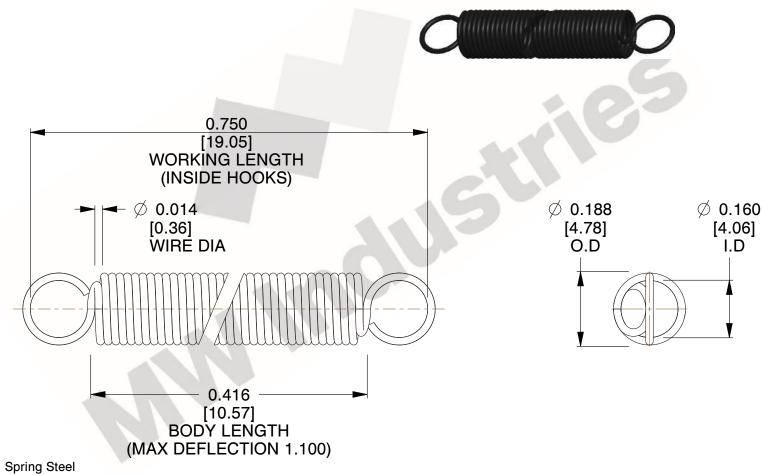

NOTES:

1. Material : Spring Steel

2. Finish:

3. Sugg Max. Load: 0.550 (lbs) 4. Sugg Max. Deflection: 1.100 (in)

5. All Drawing Dimensions are in Inches [mm]

6. Coil Coun

makes no representations, warranties or guarantees as to the appropriateness, accuracy, completeness, or suitability for any purpose, of the file, information or specifications.

3.000

SCALE

**COMPONENT** 

**SPRINGS** UNIT INCH [mm] SHEET

**EXTENSION SPRINGS** 

**ZZ3-11** 

1 of 1

www.mwcomponents.com