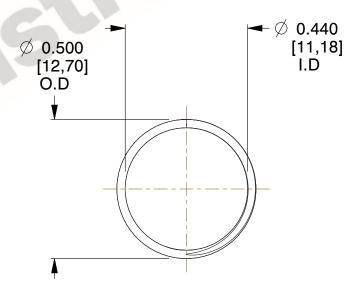

## **NOTES:**

1. Material: Stainless Steel

2. Finish: Glod Irridite

3. Ends: Closed and Ground

4. Total Coils: 10.000

5. Sugg. Max. Deflection: 0.470 (in) 6. Sugg. Max. Load : 2.300 (lbs)

7. All Drawing Dimensions are in Inches [mm]