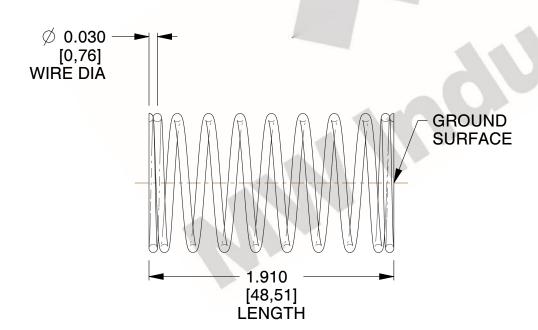

## **NOTES:**

1. Material: Stainless Steel

2. Finish: Glod Irridite

3. Ends: Closed and Ground

4. Total Coils: 10.000

5. Sugg. Max. Deflection: 0.470 (in) 6. Sugg. Max. Load : 2.300 (lbs)

7. All Drawing Dimensions are in Inches [mm]