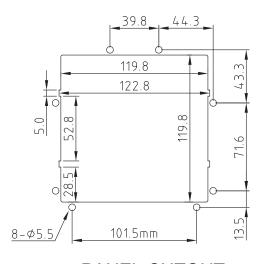

| Filter Media 5-Packs |             |  |
|----------------------|-------------|--|
| Part Number          | Description |  |
| LFG120BF/PK          | For LFGS120 |  |

PANEL CUTOUT