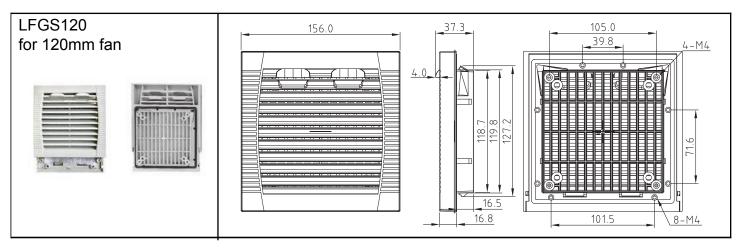

## Louvered Fan Guards (slide type) Easy Access to Media

| Part Number          | LFGS120                                                                                                                                                                                |
|----------------------|----------------------------------------------------------------------------------------------------------------------------------------------------------------------------------------|
| Frame Description    | ABS Resin - flame resistant UL94V-0, with UV protection. Vents with screens at 45-degree angle. Includes high foam sealing edge - protection grade IP44-IP54. Snap-fit or screw mount. |
| Filter Mesh Material | Nylon Fiber - Synthetic Resin, filters to 8 microns.                                                                                                                                   |
| Color                | Gray is standard. Black is available upon request. Minimums may apply.                                                                                                                 |
| Matching Series      | OA109, OA125, OA4715, OD1225, OD1232, OD1238                                                                                                                                           |
| Hardware             | 1 bag - 8 ea. M4x8, washer, lock washer<br>1 bag - 4 ea. M4x12, nut, star washer                                                                                                       |