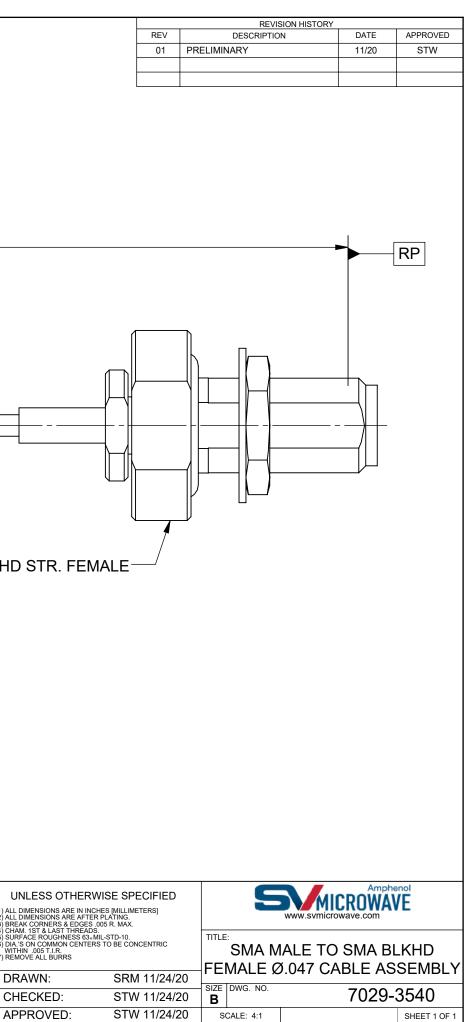

## SMA BLKHD STR. FEMALE

## **MATERIAL:**

- SMA STR. MALE (SF2911-60172) SMA BULKHEAD STR. FEMALE (2921-61620) CONNECTORS:
- CABLE: FLEXIBLE Ø.047 CABLE

SHRINK TUBING: M23053/5

## **PERFORMANCE:**

| IMPEDANCE:<br>FREQ. RANGE:<br>VSWR:<br>INSERTION LOSS: | 50 OHMS<br>DC TO 18.0 GHz.<br>1.40:1 MAX. DC TO 18.0 GHz.<br>1.36dB MAX. DC TO 18.0 GHz. | MATERIAL:  | SEE NOTES                                                                                                                                                                                                  | DIMENSIONS ARE IN INCHES TOLERANCES:<br>FRACTIONAL: ±1/64 ANGULAR: X° ±1°0'<br>X°X' ±15'<br>DECIMAL: .X ±.030<br>.XX ±.010<br>.XXX ±.005<br>INTERPRET DIMENSIONS AND TOLERANCES<br>PER ASME Y14.5M - 1994 | UNLESS O                                                                                                                                                                     |
|--------------------------------------------------------|------------------------------------------------------------------------------------------|------------|------------------------------------------------------------------------------------------------------------------------------------------------------------------------------------------------------------|-----------------------------------------------------------------------------------------------------------------------------------------------------------------------------------------------------------|------------------------------------------------------------------------------------------------------------------------------------------------------------------------------|
|                                                        |                                                                                          | FINISH:    | SEE NOTES                                                                                                                                                                                                  |                                                                                                                                                                                                           | 1) ALL DIMENSIONS A<br>2) ALL DIMENSIONS A<br>3) BREAK CORNERS.<br>4) CHAM. 1ST & LAST<br>5) SURFACE ROUGH<br>6) DIA.'S ON COMMO<br>WITHIN .005 T.I.R.<br>7) REMOVE ALL BURR |
|                                                        |                                                                                          | SURFACE A  | <sup>REA:</sup> N/A                                                                                                                                                                                        |                                                                                                                                                                                                           |                                                                                                                                                                              |
|                                                        |                                                                                          |            | PROPRIETARY                                                                                                                                                                                                |                                                                                                                                                                                                           |                                                                                                                                                                              |
|                                                        |                                                                                          |            | THE INFORMATION CONTAINED IN THIS DRAWING<br>IS THE SOLE PROPERTY OF SV MICROWAVE, INC.<br>ANY REPRODUCTION IN PART OR AS A WHOLE<br>WITHOUT THE WRITTEN PERMISSION OF<br>SV MICROWAVE, INC IS PROHIBITED. | THIRD ANGLE PROJECTION                                                                                                                                                                                    | DRAWN:                                                                                                                                                                       |
|                                                        |                                                                                          | ANY REPROL |                                                                                                                                                                                                            |                                                                                                                                                                                                           | CHECKED:                                                                                                                                                                     |
|                                                        |                                                                                          |            |                                                                                                                                                                                                            |                                                                                                                                                                                                           | APPROVED                                                                                                                                                                     |