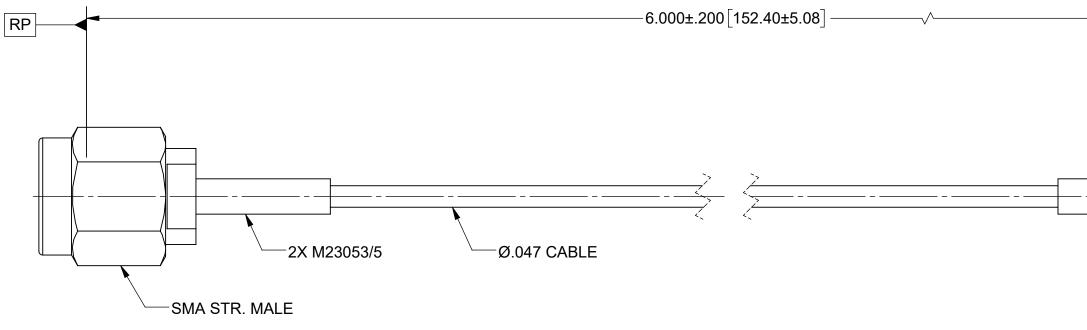

## SMA BLKHD STR. FEMALE

## **MATERIAL:**

- SMA STR. MALE (SF2911-60172) SMA BULKHEAD STR. FEMALE (2921-61620) CONNECTORS:
- CABLE: FLEXIBLE Ø.047 CABLE

SHRINK TUBING: M23053/5

## **PERFORMANCE:**

| IMPEDANCE:<br>FREQ. RANGE:<br>VSWR:<br>INSERTION LOSS: | 50 OHMS<br>DC TO 18.0 GHz.<br>1.40:1 MAX. DC TO 18.0 GHz.<br>1.36dB MAX. DC TO 18.0 GHz. | MATERIAL:  | SEE NOTES                                                                                                                                                                                                  | DIMENSIONS ARE IN INCHES TOLERANCES:<br>FRACTIONAL: ±1/64 ANGULAR: X° ±1°0'<br>X°X' ±15'<br>DECIMAL: .X ±.030<br>.XX ±.010<br>.XXX ±.005<br>INTERPRET DIMENSIONS AND TOLERANCES<br>PER ASME Y14.5M - 1994 | UNLESS O                                                                                                                                                                     |
|--------------------------------------------------------|------------------------------------------------------------------------------------------|------------|------------------------------------------------------------------------------------------------------------------------------------------------------------------------------------------------------------|-----------------------------------------------------------------------------------------------------------------------------------------------------------------------------------------------------------|------------------------------------------------------------------------------------------------------------------------------------------------------------------------------|
|                                                        |                                                                                          | FINISH:    | SEE NOTES                                                                                                                                                                                                  |                                                                                                                                                                                                           | 1) ALL DIMENSIONS A<br>2) ALL DIMENSIONS A<br>3) BREAK CORNERS.<br>4) CHAM. 1ST & LAST<br>5) SURFACE ROUGH<br>6) DIA.'S ON COMMO<br>WITHIN .005 T.I.R.<br>7) REMOVE ALL BURR |
|                                                        |                                                                                          | SURFACE A  | <sup>REA:</sup> N/A                                                                                                                                                                                        |                                                                                                                                                                                                           |                                                                                                                                                                              |
|                                                        |                                                                                          |            | PROPRIETARY                                                                                                                                                                                                |                                                                                                                                                                                                           |                                                                                                                                                                              |
|                                                        |                                                                                          |            | THE INFORMATION CONTAINED IN THIS DRAWING<br>IS THE SOLE PROPERTY OF SV MICROWAVE, INC.<br>ANY REPRODUCTION IN PART OR AS A WHOLE<br>WITHOUT THE WRITTEN PERMISSION OF<br>SV MICROWAVE, INC IS PROHIBITED. | THIRD ANGLE PROJECTION                                                                                                                                                                                    | DRAWN:                                                                                                                                                                       |
|                                                        |                                                                                          | ANY REPROL |                                                                                                                                                                                                            |                                                                                                                                                                                                           | CHECKED:                                                                                                                                                                     |
|                                                        |                                                                                          |            |                                                                                                                                                                                                            |                                                                                                                                                                                                           | APPROVED                                                                                                                                                                     |