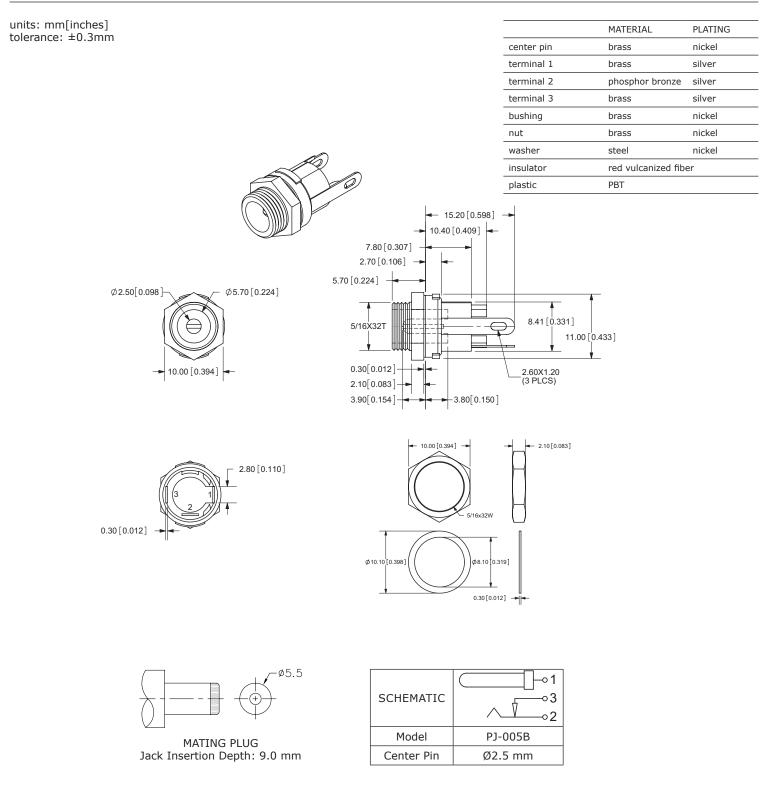

#### **MECHANICAL DRAWING**

.....

Note: 1. All specifications measured at 10~35°C, humidity at 45~85%, under standard atmospheric pressure, unless otherwise noted.

.....

.....