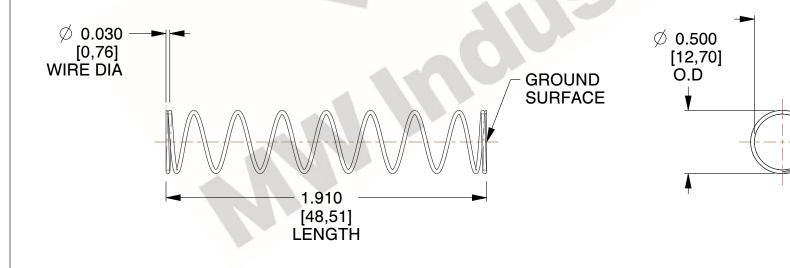

## **NOTES:**

1. Material: Stainless Steel

2. Finish: Glod Irridite

3. Ends: Closed and Ground

4. Total Coils: 10.000

Sugg. Max. Deflection: 0.840 (in)
 Sugg. Max. Load: 2.300 (lbs)

7. All Drawing Dimensions are in Inches [mm]

Ø 0.440

[11,18]

This file and any associated information and specifications are provided for reference and evaluation purposes only, and is subject to change without notice. MW Industries makes no representations, warranties or guarantees as to the appropriateness, accuracy, completeness, or suitability for any purpose, of the file, information or specifications. You are solely responsible for the use of the file, information or specifications.