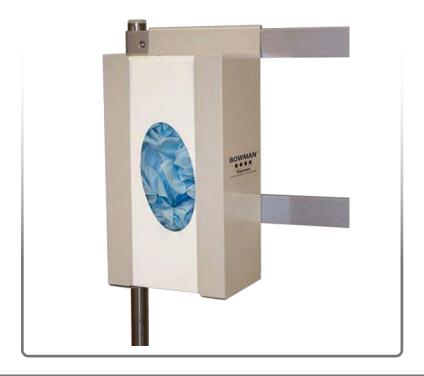

oduct Description:**

- Glove Box Dispenser Single Hanger
- · Holds one box of gloves
- Bracket fits rails or edges up to .25" thick
- Quartz Beige Powder-Coated Steel

### Primary Area for Product Usage:

Anywhere gloves are needed

#### Dispenses:

- Boxes no larger than 5.60"W x 10.00"H x 3.50"D (14.2 cm x 25.4 cm x 8.9 cm)
- Boxes no smaller than 4.25"W x 8.00"H x 2.75"D (10.8 cm x 20.3 cm x 7.0 cm)

### **Package Specifications:**

- Package Quantity: 12 per case
- 20"L x 16"W x 12"H (50.8 cm x 40.6 cm x 30.5 cm)
- 19.0 lbs (8.6 kg) approximated

### **Product Specifications** (overall external dimensions):

- 5.66"W x 11.14"H x 4.08"D (14.4 cm x 28.3 cm x 10.4 cm)
- 1.4 lbs (0.6 kg) approximated

### **Mounting Specifications:**

#### In Use:

• Shown mounted to a cart rail (below)





# GL134-0412

# Glove Box Dispenser - Single - Cart Mount

Installation Instructions/Characteristics & Care

### Installation

Always mount dispensers securely prior to loading with product.





# Care and Construction Powder-Coated Steel

### Material Characteristics

## Designed for Long-Term, Heavy-Duty Applications

Dispensers and stands made of powder coated steel are both attractive and functional, providing years of service. Our powder coated steel dispensers and stands provide long-lasting products that hold up well in tough environments.

Powder coated steel is ideal for dispensers used in a healthcare or an industrial setting. It is impact resistant and is not effected by extremes in temperature.

## **Care and Cleaning**

The powder coated finish resists common chemicals an