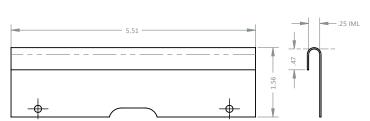

uct Description:**

- Glove Box Dispenser Single Hanger
- · Holds one box of gloves
- Bracket fits rails or edges up to .25" thick
- Quartz Beige Powder-Coated Steel

### Primary Area for Product Usage:

Anywhere gloves are needed

#### Dispenses:

- Boxes no larger than 5.60"W x 10.00"H x 3.50"D (14.2 cm x 25.4 cm x 8.9 cm)
- Boxes no smaller than 4.25"W x 8.00"H x 2.75"D (10.8 cm x 20.3 cm x 7.0 cm)

### **Package Specifications:**

- Package Quantity: 12 per case
- 20"L x 16"W x 12"H (50.8 cm x 40.6 cm x 30.5 cm)
- 19.0 lbs (8.6 kg) approximated

### **Product Specifications** (overall external dimensions):

- 5.66"W x 11.14"H x 4.08"D (14.4 cm x 28.3 cm x 10.4 cm)
- 1.4 lbs (0.6 kg) approximated

### **Mounting Specifications:**

#### In Use:

• Shown mounted to a cart rail (below)





# GL134-0412

# Glove Box Dispenser - Single - Cart Mount

Installation Instructions/Characteristics & Care

### Installation

Always mount dispensers securely prior to loading with product.





# Care and Construction Powder-Coated Steel

### Material Characteristics

## Designed for Long-Term, Heavy-Duty Applications

Dispensers and stands made of powder coated steel are both attractive and functional, providing years of service. Our powder coated steel dispensers and stands provide long-lasting products that hold up well in tough environments.

Powder coated steel is ideal for dispensers used in a healthcare or an industrial setting. It is impact resistant and is not effected by extremes in temperature.

## **Care and Cleaning**

The powder coated finish resists common chemicals and