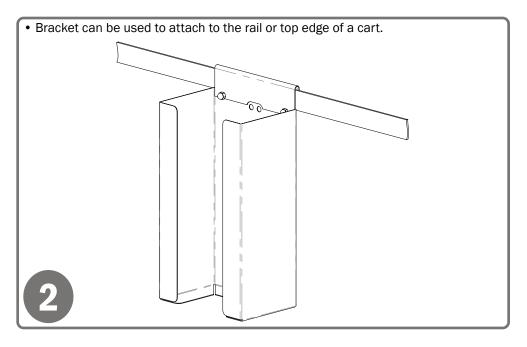

### **Mounting Specifications:**

#### In Use:

• Shown mounted to a cart rail (below)