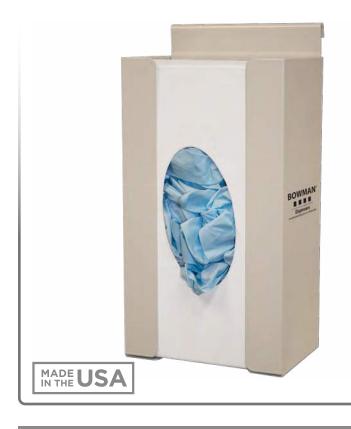

### **Product Description:**

- Glove Box Dispenser Single Hanger
- · Holds one box of gloves
- Bracket fits rails or edges up to .25" thick
- Quartz Beige Powder-Coated Steel

#### Dispenses:

- Boxes no larger than 5.60"W x 10.00"H x 3.50"D (14.2 cm x 25.4 cm x 8.9 cm)
- Boxes no smaller than 4.25"W x 8.00"H x 2.75"D (10.8 cm x 20.3 cm x 7.0 cm)

### **Product Specifications** (overall external dimensions):

- 5.66"W x 11.14"H x 4.08"D (14.4 cm x 28.3 cm x 10.4 cm)
- 1.4 lbs (0.6 kg) approximated