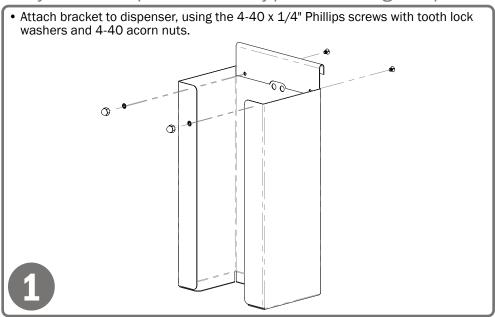

### Parts included:

- Dispenser
- Bracket
- (2x) Steel Flat Screws 4-40 x 1/4"
- (2x) Steel Tooth Lock Washers 4-40
- (2x) Steel Acorn Nuts 4-40

#### Tools Required:

Flat Screwdriver

• 1/4" Nut Driver or small wrench/pliers