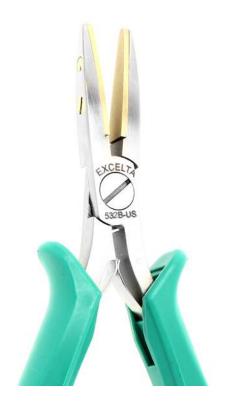

## **TECHNICAL DATA SHEET**

Part#: 532B-US

Pliers - Replaceable Tip - Straight .08" x .08" Jaw - Brass Insert Useful in areas where space is limited.

The 532B-US brass thin jaw plier has tapered jaws with a small tip and is useful in areas where space is limited. The overall length is 5.75". The brass jaws are screwed on and can be replaced when needed. It features an ergonomically molded antimicrobial Anti-Static grip (10<sup>10</sup> ohms/sq surface resistivity) with dual leaf springs.