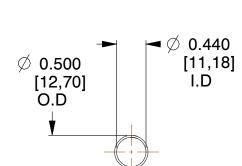

## **NOTES:**

1. Material : Spring Steel 2. Finish : Glod Irridite

3. Ends: Closed

4. Total Coils: 10.000

5. Sugg. Max. Deflection: 3.400 (in)6. Sugg. Max. Load: 2.300 (lbs)

7. All Drawing Dimensions are in Inches [mm]