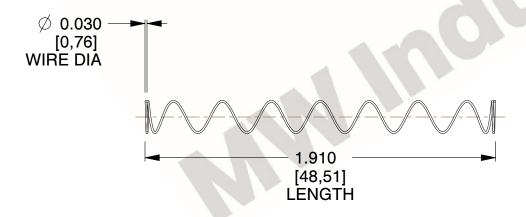

## **NOTES:**

1. Material : Spring Steel 2. Finish : Glod Irridite

3. Ends: Closed

4. Total Coils: 10.000

5. Sugg. Max. Deflection: 3.400 (in)6. Sugg. Max. Load: 2.300 (lbs)

7. All Drawing Dimensions are in Inches [mm]