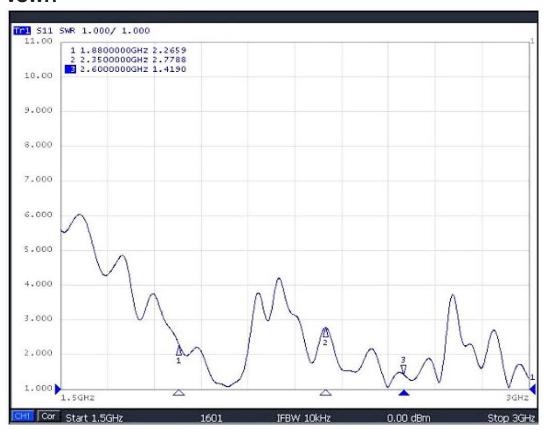

## **VSWR**

## **Electrical Specifications**

| Impedance:       | 50 Ohm                                 |
|------------------|----------------------------------------|
| Gain:            | 2dBi                                   |
| VSWR:            | ≤1.5                                   |
| Frequency:       | 1880 - 1900 / 2400 /<br>2575 - 2635MHz |
| Max Input Power: | 60W                                    |
| Polarization:    | Vertical                               |