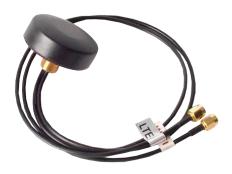

## Tango 43

#### Combined LTE and WiFi Antenna

With 2 antennas within the same package, time and money is saved on both product and installation costs.

Supplied as standard with SMA male connectors and two cable lengths, 0.5 and 2.5m. Alternative connectors and cable lengths may be specified for volume orders.

## **Mechanical Specifications**

| Dimensions:                 | Ø 46 x 14.5mm             |
|-----------------------------|---------------------------|
| Cable:                      | RG174                     |
| WiFi Connector:             | SMA Male Reverse Polarity |
| 4G Connector:               | SMA Male                  |
| Mounting Method:            | M12 Screw                 |
| Maximum Material Thickness: | 8mm                       |