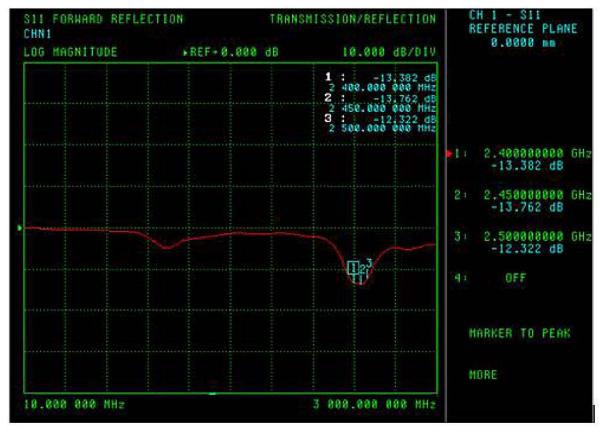

|
| VSWR:            | ≤1.5                                   |
| Frequency:       | 1880 - 1900 / 2400 /<br>2575 - 2635MHz |
| Max Input Power: | 60W                                    |
| Polarization:    | Vertical                               |

## **Mechanical Specifications**

| Dimensions:                 | Ø 46 x 14.5mm             |
|-----------------------------|---------------------------|
| Cable:                      | RG174                     |
| WiFi Connector:             | SMA Male Reverse Polarity |
| 4G Connector:               | SMA Male                  |
| Mounting Method:            | M12 Screw                 |
| Maximum Material Thickness: | 8mm                       |

## **VSWR**







# Tango 43

Combined LTE and WiFi Antenna

### **Return Loss**



## **Ordering Details**

| Part Number                      | Description                                         |
|----------------------------------|-----------------------------------------------------|
| TANGO43/0.5M/SMAM/SMAM/RP/S/S/17 | Combined 4G & WiFi Antenna SMA Male Connectors 0.5m |
| TANGO43/2.5M/SMAM/SMAM/RP/S/S/17 | Combined 4G & WiFi Antenna SMA Male Connectors 2.5m |

fax

web