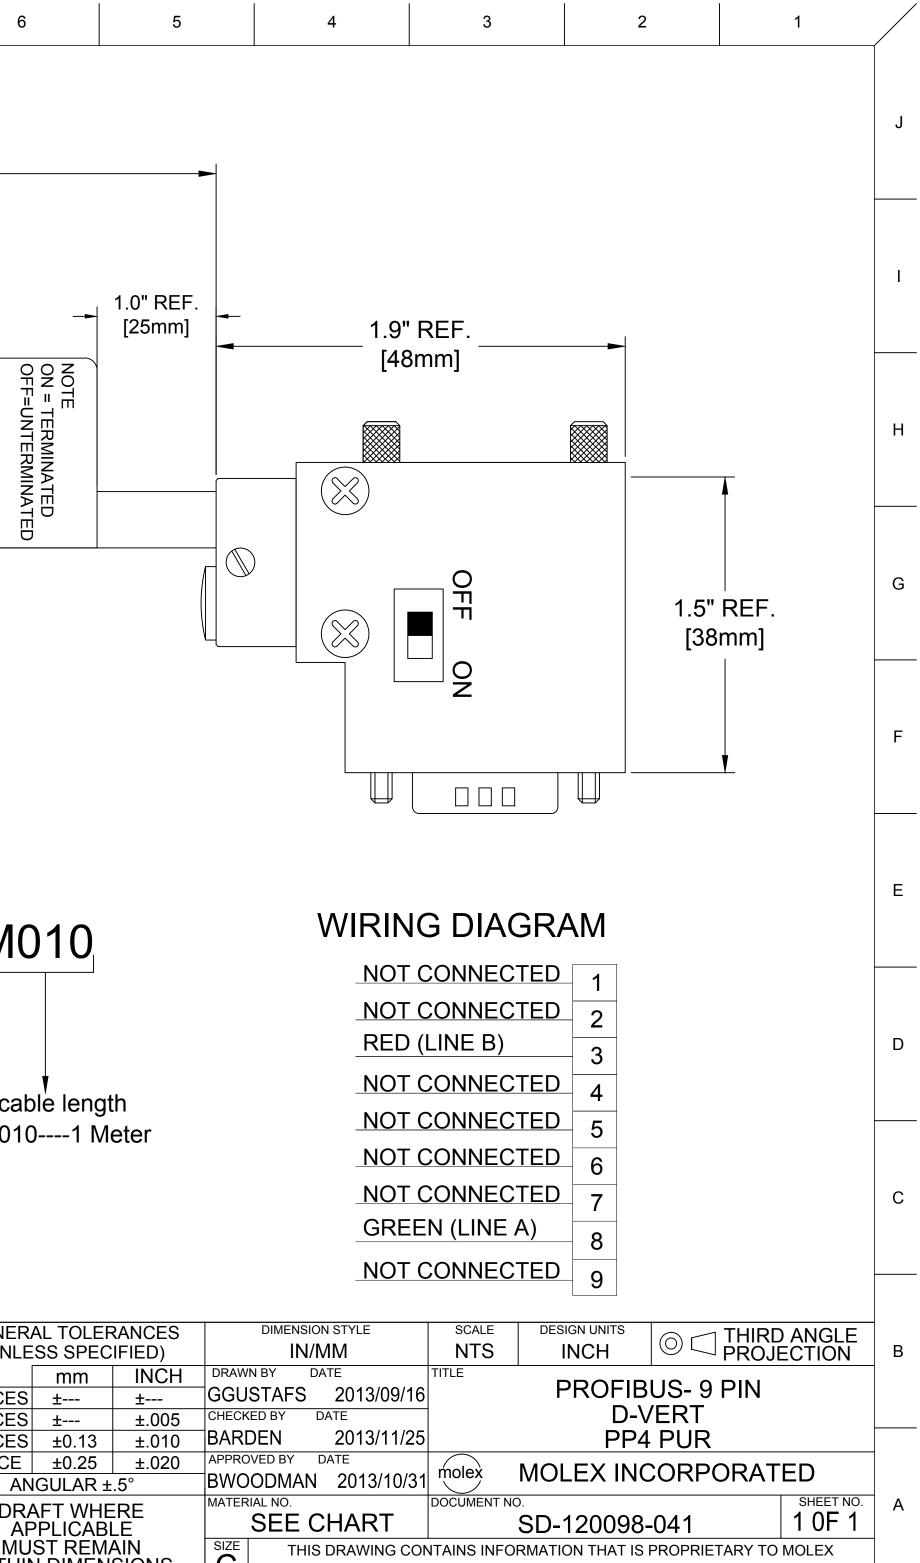

| $\backslash$ | 13                                                                                                                   | 12                                                                | 11                    | 10       |                                     | 9      | 8                    | 7                                                                                                       | 6                                               | 5                    |
|--------------|----------------------------------------------------------------------------------------------------------------------|-------------------------------------------------------------------|-----------------------|----------|-------------------------------------|--------|----------------------|---------------------------------------------------------------------------------------------------------|-------------------------------------------------|----------------------|
|              |                                                                                                                      |                                                                   |                       |          |                                     | 1      | 1                    | 1                                                                                                       |                                                 |                      |
|              | NUMBER         NUMBER         FINISHED LENG           1200988025         M03S07PP4M010         1M +55.6mm -0 [3.3 F] |                                                                   |                       |          | 2IN -0]                             |        |                      |                                                                                                         |                                                 |                      |
| J            | I                                                                                                                    |                                                                   |                       |          |                                     |        |                      |                                                                                                         |                                                 |                      |
|              |                                                                                                                      |                                                                   |                       | -        |                                     |        | — FINISHED           | LENGTH —                                                                                                |                                                 |                      |
| 1            |                                                                                                                      |                                                                   |                       |          |                                     |        |                      |                                                                                                         |                                                 | 1.0" REF<br>[25mm]   |
| Н            |                                                                                                                      |                                                                   |                       |          |                                     |        |                      |                                                                                                         | NOTE<br>ON = TERMINATED<br>OFF=UNTERMINATED     |                      |
| G            |                                                                                                                      |                                                                   |                       |          |                                     |        |                      |                                                                                                         |                                                 |                      |
| F            |                                                                                                                      |                                                                   | POLE<br>FACE VIEN     | N        |                                     |        |                      |                                                                                                         |                                                 |                      |
| E            |                                                                                                                      | 12601FREE2FREE                                                    | -                     |          |                                     |        | MO                   | 3S07 <sub>/</sub> PF                                                                                    | P4M010                                          |                      |
| D            |                                                                                                                      | 3 RED<br>4 FREE<br>5 FREE<br>6 FREE<br>7 FREE<br>8 GREE<br>9 FREE | -<br>-<br>-<br>N<br>- |          |                                     |        |                      | cable type                                                                                              |                                                 | -                    |
| C            |                                                                                                                      | SHELL                                                             | . SHIEL               |          |                                     |        |                      | Profibus Ca<br>PUR                                                                                      | able 0101 N                                     | vieter               |
| В            | AMPERAGE<br>PROTECTION I<br>OPERA                                                                                    | AMPERAGE RATING 4 PROTECTION FOR D-SUB                            |                       |          | VAC/VDC<br>AMPS<br>IP40<br>CTO 60°C |        | 7<br>7<br>2013/09/16 | BARDEN<br>BWOODMAN2013/10/31<br>DESCRIPTION<br>DESCRIPTION<br>DESCRIPTION<br>DESCRIPTION<br>DESCRIPTION | GENERAL TOLE<br>(UNLESS SPE<br>mm<br>4 PLACES ± | CIFIED)<br>INCH<br>± |
|              |                                                                                                                      |                                                                   |                       | MATERIAL | FI                                  | NISH   | RELEASE<br>32014-057 |                                                                                                         | 3 PLACES ±<br>2 PLACES ±0.13                    | ±.005<br>±.010       |
|              |                                                                                                                      | G, COPPER STR                                                     | -                     | PUR      | PU                                  | RPLE   | REL<br>7G201         |                                                                                                         | 1 PLACE ±0.25<br>ANGULAR                        | ±.020                |
| А            | TWISTED PAIR                                                                                                         | SHIELD WITH B                                                     | KAID                  | MLYAR    | BLACK                               | YELLOW |                      |                                                                                                         | DRAFT WH<br>APPLICA                             |                      |
|              | D-SUB                                                                                                                |                                                                   |                       | ABS      | BL                                  | ACK    |                      | APF                                                                                                     | MUST REN                                        | MAIN                 |
| /            |                                                                                                                      | 12                                                                |                       |          | AU O                                | VER NI | A                    |                                                                                                         |                                                 | NSIONS               |