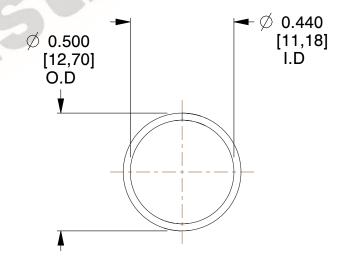

## **NOTES:**

Material : Music Wire
Finish : Glod Irridite

3. Ends: Closed

4. Total Coils: 10.000

Sugg. Max. Deflection: 0.850 (in)
Sugg. Max. Load: 2.300 (lbs)

7. All Drawing Dimensions are in Inches [mm]

2.454

SCALE

11772

COMPONENT

COMPRESSION SPRINGS

UNIT

**SPRINGS** 

INCH [mm]