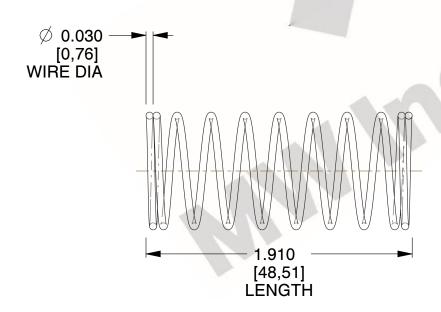

## **NOTES:**

Material : Music Wire
Finish : Glod Irridite

3. Ends: Closed

4. Total Coils: 10.000

Sugg. Max. Deflection: 0.850 (in)
Sugg. Max. Load: 2.300 (lbs)

7. All Drawing Dimensions are in Inches [mm]

2.454

SCALE

11772

COMPONENT

COMPRESSION SPRINGS

UNIT

**SPRINGS** 

INCH [mm]