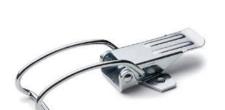

# Adjustable hook clamps

Steel

RŏHS

# Adjustable hook clamps

Steel

Zinc-plated steel.

#### MATERIAL

Zinc-plated steel.