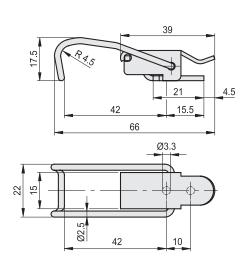

| Code   | Description | Max. working load [N] | Load at<br>breakage<br>[N] | 44 |
|--------|-------------|-----------------------|----------------------------|----|
| 420181 | TLP.Z-22/67 | 400                   | 700                        | 23 |