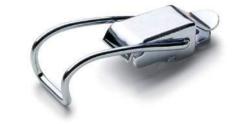

# Adjustable hook clamps

Steel

RŏHS

# Adjustable hook clamps

Steel







Zinc-plated steel.

### SPECIAL EXECUTIONS ON REQUEST

Hook clamps in AISI 304 stainless steel.

#### MATERIAL

Zinc-plated steel.

### SPECIAL EXECUTIONS ON REQUEST

Hook clamps in AISI 304 stainless steel.















































## METRIC

| Code   | Description  | Max. working load [N] | Load at<br>breakage<br>[N] | 2,7 |
|--------|--------------|-----------------------|----------------------------|-----|
| 420141 | TLL.Z-24/125 | 200                   | 3500                       | 77  |

| Code   | Description | Max. working load [N] | Load at<br>breakage<br>[N] | 44 |
|--------|-------------|-----------------------|----------------------------|----|
| 420181 | TLP.Z-22/67 | 400                   | 700                        | 23 |

METRIC