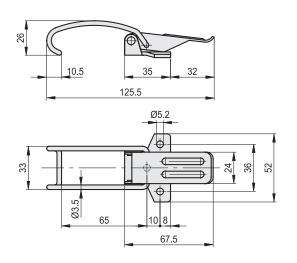

## METRIC

| Code   | Description  | Max. working load [N] | Load at<br>breakage<br>[N] | 2,7 |
|--------|--------------|-----------------------|----------------------------|-----|
| 420141 | TLL.Z-24/125 | 200                   | 3500                       | 77  |