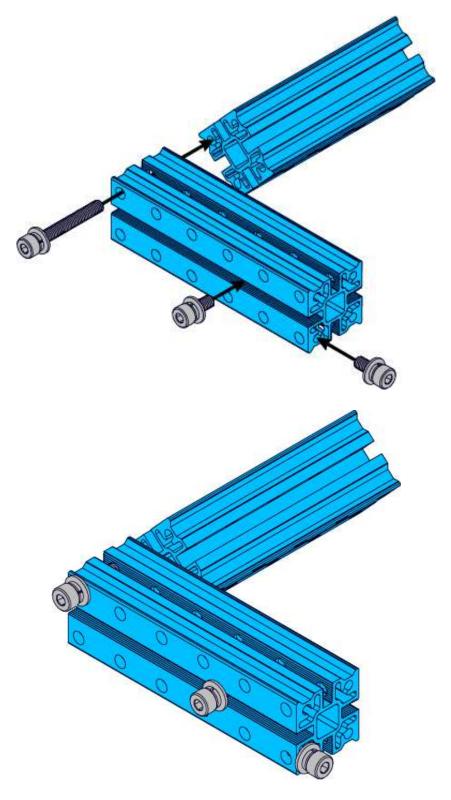

## What Is Slide Beam2424-120?

Slide Beam2424-120 is a frequently-used mechanical part of Makeblock platform, and also compatibles with most Makeblock mechanical components. There are various mounting holes and a threaded slot on the plane of this beam which allow you to assemble on other structures easily.

#### DEMO