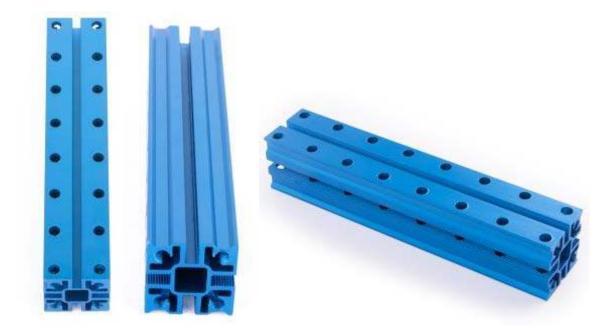

## What Is Slide Beam2424-120?

Slide Beam2424-120 is a frequently-used mechanical part of Makeblock platform, and also compatibles with most Makeblock mechanical components. There are various mounting holes and a threaded slot on the plane of this beam which allow you to assemble on other structures easily.

## **Features**

? Made from heavy-duty 6061 aluminum extrusion and has a nice appearance. With holes on 16mm increments, and M4 threaded holes on both ends.

? High wear resistance, strong rigidity and high intensity.

? Cross-section area: 24\*24mm, length: 120mm.