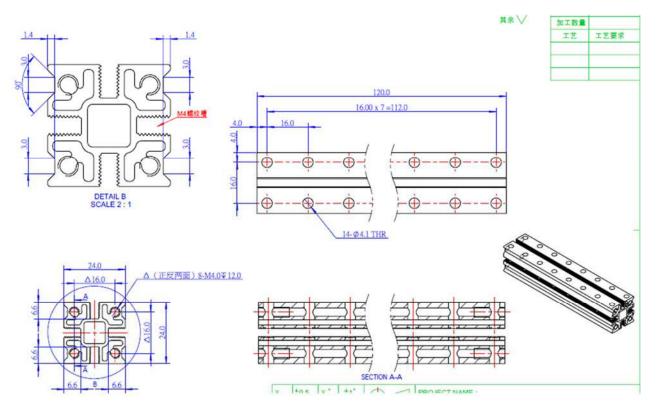

## **Features**

? Made from heavy-duty 6061 aluminum extrusion and has a nice appearance. With holes on 16mm increments, and M4 threaded holes on both ends.

? High wear resistance, strong rigidity and high intensity.

? Cross-section area: 24\*24mm, length: 120mm.

#### **Size Charts**

| Specifications                         |                        |
|----------------------------------------|------------------------|
| SKU                                    | 60826                  |
| Product Name                           | Slide Beam2424-120     |
| Length                                 | 120mm                  |
| Cross-section Area                     | 24x24x120mm            |
| Gross Weight                           | 74g(2.61oz)            |
| Package Content (Quantity x Part Name) | 1 x Slide Beam2424-120 |