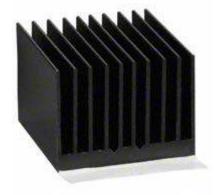

## **BGA Heat Sink - High Performance** Straight Fin w/Thermal Tape

ATS Part#: ATS-54330W-C1-R0

Description: 33.00 x 33.00 x 24.50 mm BGA Heat Sink - High Performance Straight Fin

w/Thermal Tape

Heat Sink Type: Straight Fin Heat Sink Attachment: Thermal Tape

Equivalent Part Number: ATS-54330W-C2-R0

\*Image above is for illustration purpose only.

## Features & Benefits

- High aspect ratio, straight fin heat sinks that are ideal for compact PCB environments
- Designed specifically for BGAs and other surface mount packages
- Comes preassembled with high performance thermal interface material