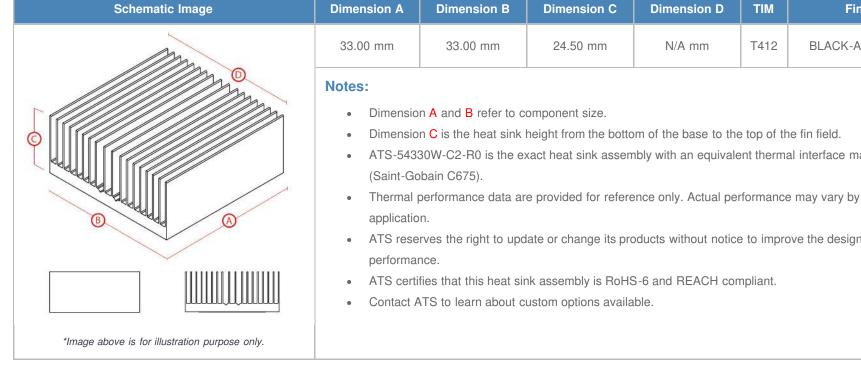

## **Product Detail**

**Dimension D** 

N/A mm

TIM

T412

**Finish** 

**BLACK-ANODIZED** 

- ATS reserves the right to update or change its products without notice to improve the design or
- ATS certifies that this heat sink assembly is RoHS-6 and REACH compliant.
- Contact ATS to learn about custom options available.