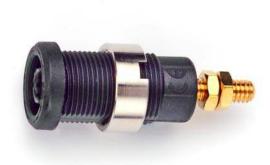

# Models 72912 Panel Mt IEC1010 Banana Jacks for Sheathed Plugs

#### **Features**

 Panel Mt IEC1010 4mm (0.16in) jack for sheathed banana plugs, threaded stud.

### **Materials**

Body: Polyamide.Nut: Nickel plated

Pin: Gold plated Nickel brass.Pin hex nuts: Gold Plated brass