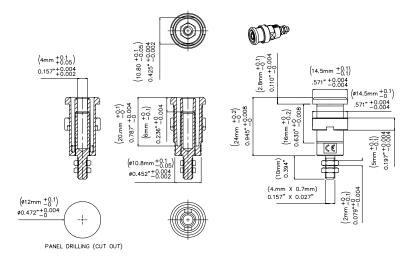

## **Specifications**

| Max Current | 36A            |
|-------------|----------------|
| Max Voltage | 1000 V CAT III |

M4 x 0.7 nut: Screwing torque nuts 30Ncm Max.

**USA:** Sales: 800-490-2361 Technical Support: 800-241-2060 Fax: 888-403-3360

All dimensions are in inches. Tolerances (except noted):  $.xx = \pm .02$ " (,51 mm),  $.xxx = \pm .005$ " (,127 mm). All specifications are to the latest revisions. Specifications are subject to change without notice. Registered trademarks are the property of their respective companies.