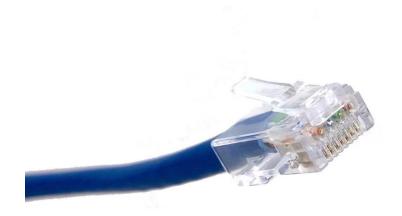

## CAT 6 UTP NON-BOOTED PATCH CABLE BLUE COLOR

- High performance Cat6 Non-Booted Ethernet patch cable is perfect for connecting computers with devices such as routers, switches, patch panels and more.
- Non-Booted design makes it easier to plug and unplug and improves airflow and cable management in tight spaces.
- RJ45 connectors with 50-micron gold-plated contacts ensure clear transmission by eliminating signal loss due to corrosion.
- Our Cat6 cables are certified to handle Gigabit Ethernet with a bandwidth of up to 550 MHz.
- 100% bare copper wires are compliant with EIA/TIA standard by UL and ETL.
- RoHS compliant.

**Connector:** RJ45 plug with 50 micron gold plating contacts

**Conductor:** 4 twisted pairs 24 AWG stranded bare copper

Cable Color: Blue Color