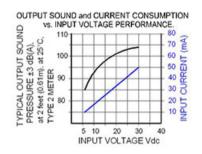

## Specifications

| Mounting                               | Panel Mount                                                                                                                                                                                                                                                                            |
|----------------------------------------|----------------------------------------------------------------------------------------------------------------------------------------------------------------------------------------------------------------------------------------------------------------------------------------|
| Operating Mode                         | Extra Loud Fast Dual Function: Beep/Continuous                                                                                                                                                                                                                                         |
| Operating Voltage                      | 6-30 Vdc                                                                                                                                                                                                                                                                               |
| <b>Operating Frequency</b>             | 2900±250 Hz                                                                                                                                                                                                                                                                            |
| Typical Operating Current              | 10 mA at 6 Vdc<br>50 mA at 30 Vdc                                                                                                                                                                                                                                                      |
| Typical Sound Pressure                 | 85 ±5 dB(A) at 6 Vdc at 24 inches (61 cm), at 25°C<br>103 ±5 dB(A) at 30 Vdc at 24 inches (61 cm), at 25°C                                                                                                                                                                             |
| Termination                            | Quick Connect Blades                                                                                                                                                                                                                                                                   |
| <b>Termination Strength</b>            | Pull test with a maximum of 22 pounds (10 kg) load                                                                                                                                                                                                                                     |
| <b>Operating Temperature</b>           | -20_C to +65_C                                                                                                                                                                                                                                                                         |
| Storage Temperature                    | -40_C to +85_C                                                                                                                                                                                                                                                                         |
| Surge Voltage                          | 20% over maximum rated voltage for less than 5 minutes                                                                                                                                                                                                                                 |
| <b>Reverse Voltage Protection</b>      | To the maximum operating voltage                                                                                                                                                                                                                                                       |
| Construction Materials                 | Case- Plastic _NORYL_ N-190, Flame Retardant UL 94-VO, Black<br>Internal Circuit- Audio-oscillator and piezoelectric driver<br>Potting- 2 parts epoxy resin or silicone, black<br>Diaphragm- Stainless Steel 304                                                                       |
| Gasket                                 | Gasket (sold separately) 0.062" thick, 60 Durometer Neoprene                                                                                                                                                                                                                           |
| Construction Materials                 | ASTM B117 Certified - Withstands exposure to salt spray for 300 hours<br>IP 68 Certified - Withstands water submergence and dust exposure<br>Humidity- 95% relative humidity at +40_C continuously for 100 hours.<br>Vibration- Withstands vibration between 0 and 55 Hz. on all axes. |
| Life Expectancy                        | 10 years under normal operating conditions.                                                                                                                                                                                                                                            |
| Warranty                               | For a period of two years from the date of manufacture under normal operating conditions.                                                                                                                                                                                              |
| Notes                                  | This product is not intended as a life safety device.                                                                                                                                                                                                                                  |
| Terms and Conditions of Sale Link here |                                                                                                                                                                                                                                                                                        |