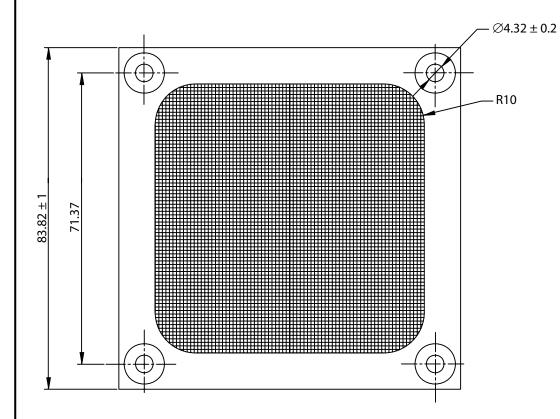

## NOTES:

 $3.5 \pm 0.5$ 

1. MATERIAL: (1)FRAME: ALUMINUM WITH 0.6mm THICKNESS (2)MESH: 24#/25.4mm STAINLESS STEEL

- 2. FINISH: MILL
- 3. GENERAL TOLERANCE UNLESS NOTED IS ± 0.5mm

4. RoHS COMPLIANT

## CONTROLLED

| Dim<br>range | Tolerance<br>+/-<br>(mm) | Qualtek Electronics Corp.<br>FAN-S DIVISION |                |                 |
|--------------|--------------------------|---------------------------------------------|----------------|-----------------|
| (mm)         |                          | Part Number: 063                            | 325-M          |                 |
| 0-5          | 0.1                      | Description:<br>FAN FILTER SCREEN (80mm)    |                |                 |
| 5-16         | 0.15                     |                                             |                |                 |
| 16-64        | 0.2                      |                                             | UNIT: mm       | REV: C          |
| 64-250       | 0.4                      |                                             |                |                 |
| 250 1000     | 0.5                      | Drawn / Date                                | Checked / Date | Approved / Date |
| 250-1000     |                          | B.ZHANG<br>07-15-05                         | 07-15-05       | JJH / 07-15-05  |
| 1000-1500    | 1.0                      |                                             |                |                 |