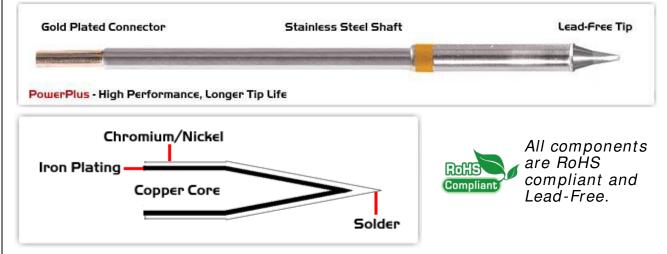

## Material Composition

Easy Braid Co. tip cartridges will typically idle within a temperature range of +/-1.1°C. However, there is variation in idle temperature across tip geometries within an individual temperature series. Easy Braid Co. offers a wide variety of tip geometries from 0.25mm fine point tip to 5mm chisel. The length and geometry of a tip will have an influence on the tip idle temperature. To accurately measure idle temperature it will depend greatly on the measurement method, technique and equipment used. Two different methods or the use of alternative equipment will produce different test results.

 $<sup>2\,</sup>$  Please refer to  $\underline{\text{http://www.rohs.gov.uk}}$  for details on RoHS Compliance.