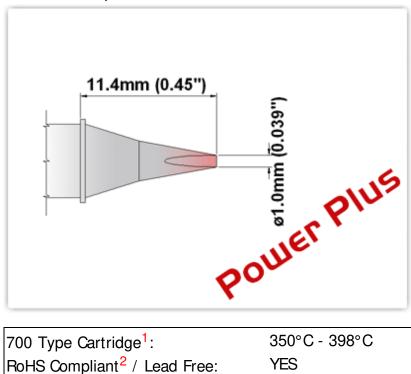

## **Technical Specifications**

EBM7CH178H

Chisel 30° 1.0mm (0.04"), Power

Plus

Tip Style: Chisel 30° Tip Width: 1.00mm (0.04") Tip Length: 11.40mm (0.45")

700 Type Cartridge<sup>1</sup>:

RoHS Compliant<sup>2</sup> / Lead Free: YES

For Use With: EB-9000S, EB-9000S-2, MX500 and MX5000