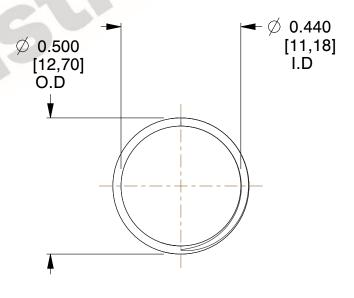

## **NOTES:**

1. Material : Stainless Steel

2. Finish: Glod Irridite

3. Ends: Closed and Ground

4. Total Coils: 10.000

Sugg. Max. Deflection: 0.240 (in)
Sugg. Max. Load: 2.300 (lbs)

7. All Drawing Dimensions are in Inches [mm]

2.837

SCALE

11772

COMPONENT

COMPRESSION SPRINGS

UNIT

**SPRINGS** 

INCH [mm]