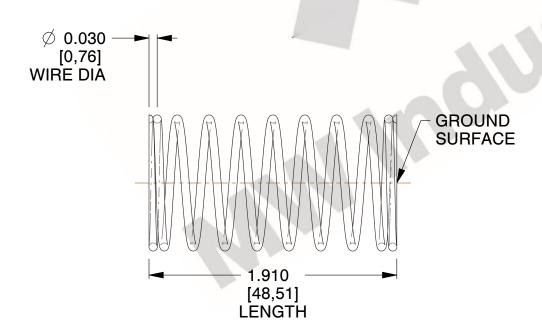

## **NOTES:**

1. Material : Stainless Steel

2. Finish: Glod Irridite

3. Ends: Closed and Ground

4. Total Coils: 10.000

Sugg. Max. Deflection: 0.240 (in)
Sugg. Max. Load: 2.300 (lbs)

7. All Drawing Dimensions are in Inches [mm]

2.837

SCALE

11772

COMPONENT

COMPRESSION SPRINGS

UNIT

**SPRINGS** 

INCH [mm]